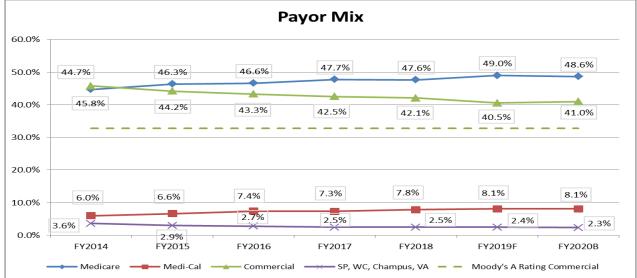

### **Key Financial Metrics**

- Payer mix trend shows growth in Medicare and Medi-Cal
- FY 20 growth plans to provide the commercial volume to stabilize the payer mix

-