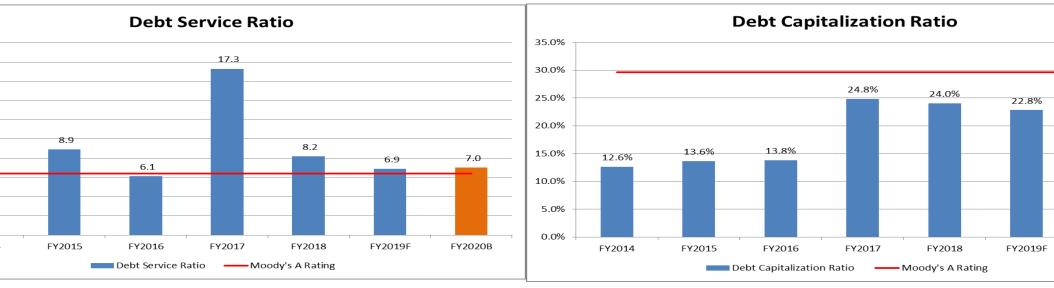

## **Key Financial Metrics**

### **Key Financial Metrics**

- Payer mix trend shows growth in Medicare and Medi-Cal
- FY 20 growth plans to provide the commercial volume to stabilize the payer mix

-