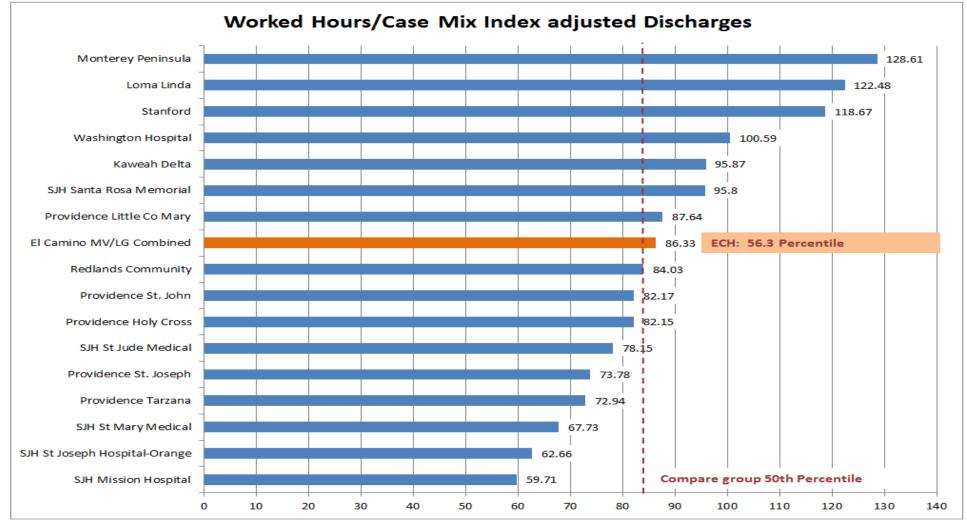

## **Key Financial Metrics**

### **Key Financial Metrics**

- Payer mix trend shows growth in Medicare and Medi-Cal
- FY 20 growth plans to provide the commercial volume to stabilize the payer mix

-