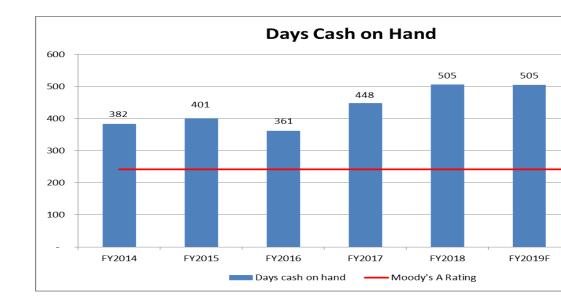

Operating Margin             | 6.3%            | 12.6%           | 14.1%           | 11.2%           | 7.4%            |     |
| Net Margin                   | 5.6%            | 19.8%           | 21.0%           | 14.7%           | 11.1%           |     |

#### Change in Operating Margin from FY2019 to FY2020:

#### 2019 Operating Income

\$107.6M

- Hospital
- (8.1M) \$13M Depreciation and Interest expense offset by growth

(18.2M) Ambulatory Expansion (1.7M) Loss of major account

- SVMD
  - Concern
- Other
- Other
- (0.8M)

#### **Camino Health**

2020 Budget Operating Income

\$78.8M

## **Key Financial Metrics**





### **Key Financial Metrics**

- Payer mix trend shows growth in Medicare and Medi-Cal
- FY 20 growth plans to provide the commercial volume to stabilize the payer mix







-



### FY 2020 Budget

-

#### Sources and Uses Statement - FY 2020 Forecast (000s)

EL Camino Health (Excl. District)

| Sources of Cash                     |           |
|-------------------------------------|-----------|
| Cash From Operations:               |           |
| Mountain View Hospital              | 137,299   |
| Los Gatos Hospital                  | 29,832    |
| SVMD                                | (26,142)  |
| Other                               | (2,732)   |
| Cash from Non-Ops                   | 38,196    |
| TOTAL SOURCES OF CASH               | 176,453   |
| Uses of Cash                        |           |
| Facility Capital                    | 268,937   |
| Other Capital                       | 24,000    |
| Bond Principal                      | 8,630