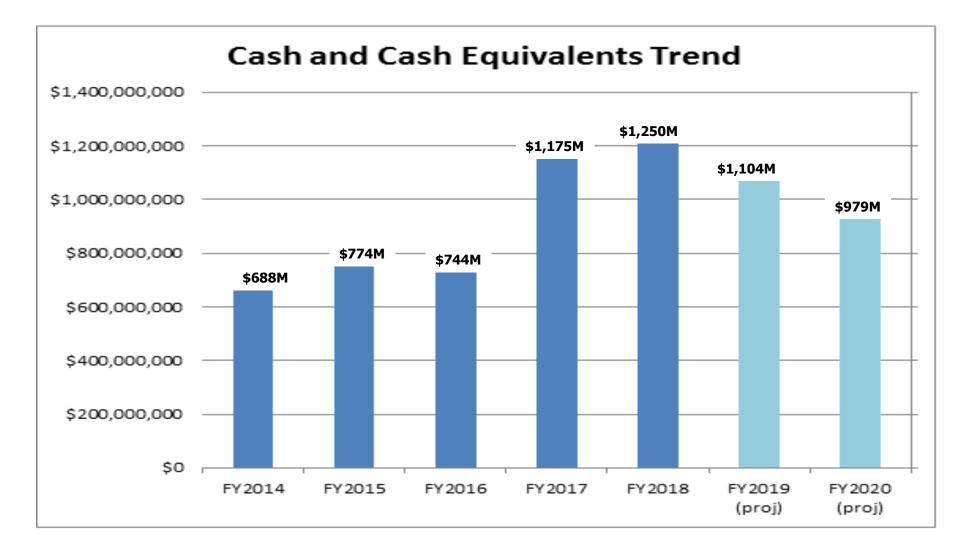

#### Sources and Uses Statement - FY 2020 Forecast (000s)

EL Camino Health (Excl. District)

| Sources of Cash                     |           |
|-------------------------------------|-----------|
| Cash From Operations:               |           |
| Mountain View Hospital              | 137,299   |
| Los Gatos Hospital                  | 29,832    |
| SVMD                                | (26,142)  |
| Other                               | (2,732)   |
| Cash from Non-Ops                   | 38,196    |
| TOTAL SOURCES OF CASH               | 176,453   |
| Uses of Cash                        |           |
| Facility Capital                    | 268,937   |
| Other Capital                       | 24,000    |
| Bond Principal                      | 8,630     |
| TOTAL USES OF CASH                  | 301,567   |
| Beginning Cash and Cash Equivalents | 1,104,004 |
| Total Sources of Cash               | 176,453   |
| Total Uses of Cash                  | (301,567) |
| Ending Cash and Cash Equivalents    | 978,890   |