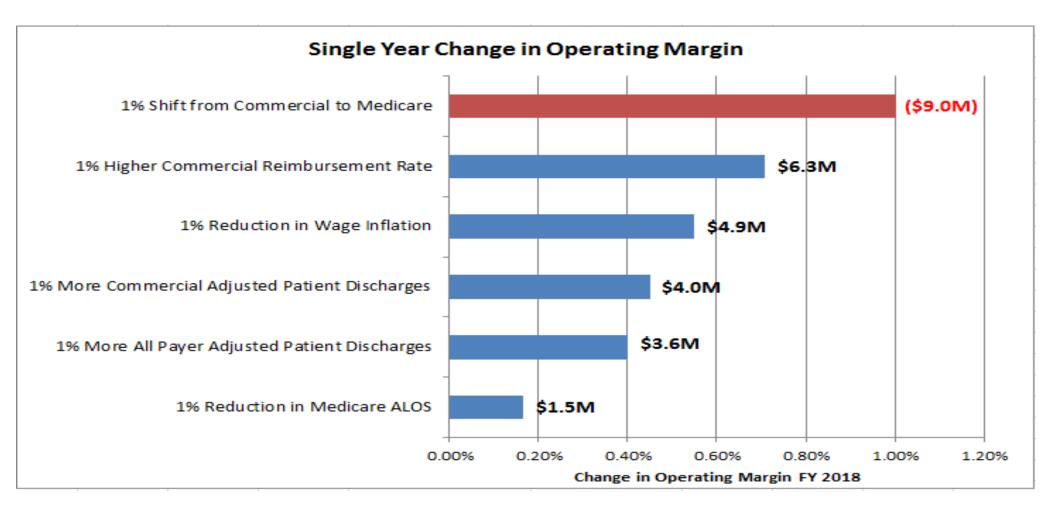

#### Change in Operating Margin from FY2019 to FY2020:

#### 2019 Operating Income

\$107.6M

- Hospital
- (8.1M) \$13M Depreciation and Interest expense offset by growth

(18.2M) Ambulatory Expansion (1.7M) Loss of major account

- SVMD
  - Concern
- Other
- Other
- (0.8M)

#### **Camino Health**

2020 Budget Operating Income

\$78.8M