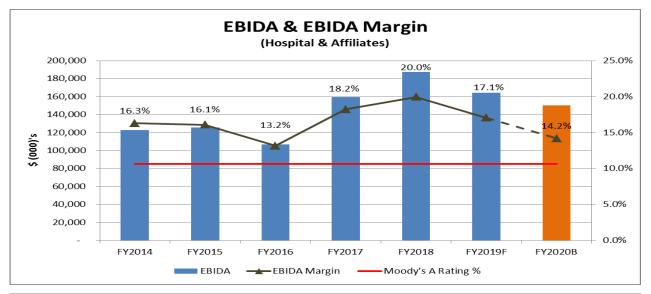

### FY2020 – Proposed Hospital & Affiliate Consolidated Budge

|                              | 2016            | 2017            | 2018            | 2010.0 mm       | 2020 Bud        | Per |
|------------------------------|-----------------|-----------------|-----------------|-----------------|-----------------|-----|
| \$000s                       | 2016            | 2017            | 2018            | 2019Ann         | 2020 Bud        | Cha |
| OPERATING REVENUE            |                 |                 |                 |                 |                 |     |
| Gross Revenue                | 2,755,722,169   | 3,020,407,891   | 3,298,115,282   | 3,489,070,086   | 3,858,733,551   | -   |
| Deductions                   | (1,983,548,835) | (2,187,761,179) | (2,404,362,165) | (2,567,475,047) | (2,845,880,772) | -   |
| Net Patient Revenue          | 772,173,333     | 832,646,712     | 893,753,117     | 921,595,040     | 1,012,852,779   |     |
| Other Operating Revenue      | 39,406,784      | 42,909,648      | 45,060,246      | 40,759,294      | 45,320,459      |     |
| –<br>Total Operating Revenue | 811,580,117     | 875,556,360     | 938,813,363     | 962,354,333     | 1,058,173,238   |     |
|                              | 28.0%           | 27.6%           | 27.1%           | 26.4%           | 26.2%           |     |
| OPERATING EXPENSE            |                 |                 |                 |                 |                 |     |
| Salaries & Wages             | 443,258,272     | 453,364,844     | 472,748,025     | 507,873,416     | 557,623,143     |     |
| Supplies                     | 118,183,227     | 121,980,344     | 128,106,815     | 133,511,459     | 146,762,816     |     |
| Fees & Purchased Services    | 82,065,587      | 88,723,794      | 90,789,148      | 94,984,770      | 127,162,754     |     |
| Other Operating Expense      | 61,207,687      | 51,799,644      | 59,802,284      | 61,753,442      | 76,428,694      | 1   |
| Interest                     | 7,193,382       | 1,709,428       | 5,227,159       | 4,720,770       | 11,939,128      | 15  |
| Depreciation                 | 48,803,363      | 47,969,821      | 49,711,649      | 51,956,931      | 59,462,720      | 1   |
| Total Operating Expense      | 760,711,517     | 765,547,875     | 806,385,079     | 854,800,788     | 979,379,255     |     |
|                              | 50,868,600      | 110,008,485     | 132,428,284     | 107,555,545     | 10,193,982      | -   |
| Non Operating Income         | (5,146,989)     | 63,647,753      | 64,663,611      | 34,095,343      | 38,195,902      | -   |
|                              | 45,721,611      | 173,656,238     | 197,091,895     | 141,648,888     | 116,989,884     | -1  |
|                              |                 |                 |                 |                 |                 |     |
| EBITDA                       | 13.2%           | 18.2%           | 20.0%           | 17.1%           | 14.2%           |     |
| Operating Margin             | 6.3%            | 12.6%           | 14.1%           | 11.2%           | 7.4%            |     |
| Net Margin                   | 5.6%            | 19.8%           | 21.0%           | 14.7%           | 11.1%           |     |