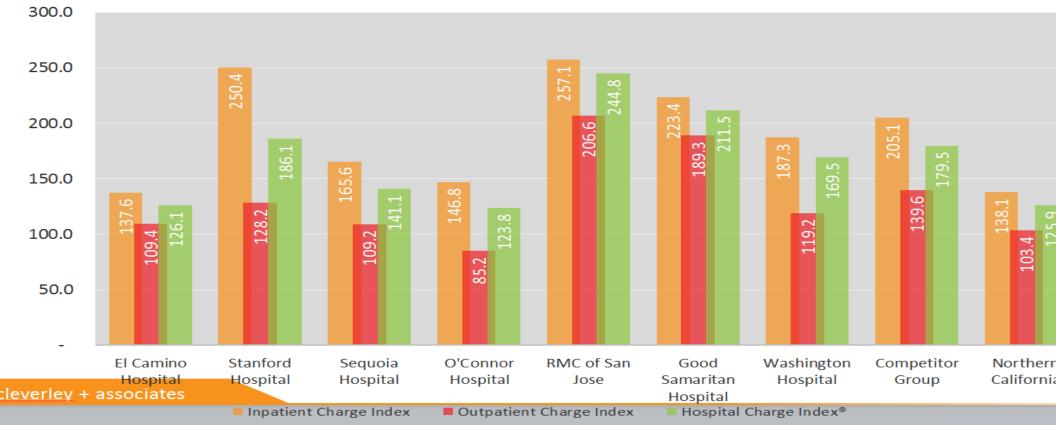

l         |             | -<br>-                  |                                             | 7,509,093  |
|           |            |             |                         | Infusion Pump Replacement (Estimated)       | 500,000    |
|           |            |             |                         | Items < \$100K                              | 2,798,266  |
|           |            |             |                         | Strategic Capital                           | 2,139,000  |
|           |            |             |                         | Unallocated Funds                           | 5,053,641  |
|           |            |             |                         | Total Equipment                             | 24,000,000 |

### Charge Master Pricing Comparison with Benchmark Data



#### Hospital Charge Index®

### Charge Master Pricing Comparison with Benchmark Data (cont.)

- According to hospital industry pricing experts at Cleverley & Associates, Medicare claims level data shows El Camino Hospital prices below mid-market level compared to its local peer group, which includes Good Samarital Hospital, Regional Medical Center, O'Connor Hospital, Stanford Hospital, Sequoia Hospital, and Washington Hospital.
- A score of 100 on the Hospital Charge Index represents the national average. Our local peer ("competitor") group's blended Hospital Charge Index is 179.5 (i.e. 79.5% higher than the national average) a reflection of the higher cost of living and prices in the Bay Area.
- In comparison, El Camino Hospital's blended Hospital Charge Index is much lower at 126.1.
-