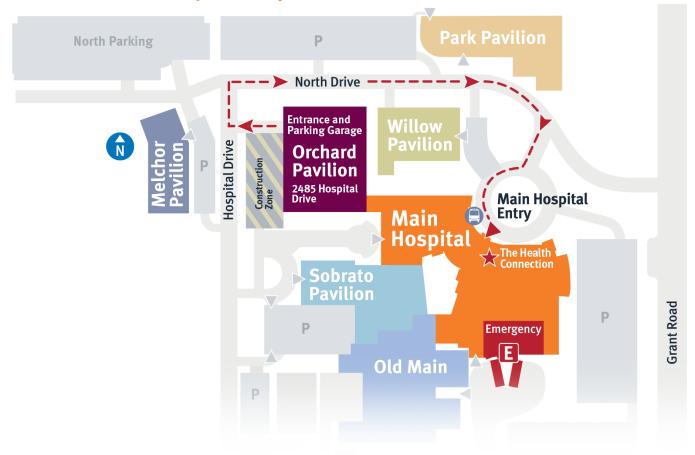

## **Guide to Pump Rental Station**

The Pump Rental Station is located in The Health Connection in the Main Hospital lobby.

Address: 2500 Grant Road, Mountain View

## **Directions to Pump Rental Station:**

- From Orchard Pavilion, follow the street signs to the Main Hospital entrance.
- Pull into the turn-about/drop-off and stop your vehicle in the Loading Zone in front of the Main Hospital entrance.
- Enter the main entrance and you will find **The Health Connection** in the main entrance lobby next to the Pharmacy; see map (above).