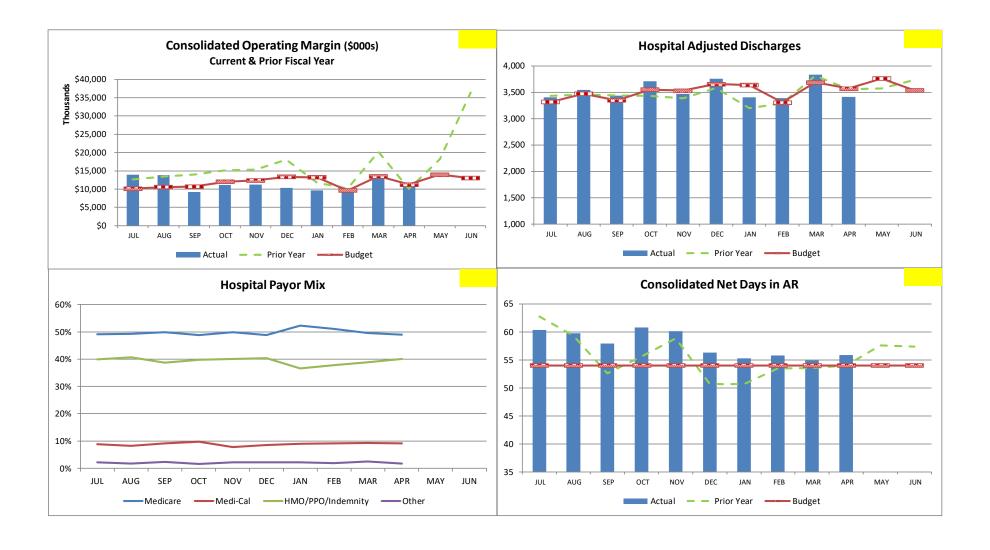

### Operational / Financial Results: Period 10 – April 2023 (as of 04/30/2023)

|                   |                              |              |                     | Variance to | Performance to |            | Variance to | Variance to | Moody's | S&P     | Performance to        |
|-------------------|------------------------------|--------------|---------------------|-------------|----------------|------------|-------------|-------------|---------|---------|-----------------------|
| (\$ thousands)    |                              | Current Year | Current Year Budget | Budget      | Budget         | Prior Year | Prior Year  | Prior Year  | 'A1'    | 'AA'    | Rating Agency Medians |
|                   | ADC                          | 314          | 268                 | 47          | 17.5%          | 268        | 46          | 17.1%       |         |         |                       |
|                   | Total Acute Discharges       | 1,835        | 1,765               | 70          | 4.0%           | 1,802      | 33          | 1.8%        |         |         |                       |
| Activity / Volume | Adjusted Discharges          | 3,414        | 3,568               | (154)       | (4.3%)         | 3,559      | (145)       | (4.1%)      |         |         |                       |
| Activity/ volume  | Emergency Room Visits        | 6,079        | 5,519               | 560         | 10.1%          | 5,421      | 658         | 12.1%       |         |         |                       |
|                   | OP Procedural Cases          | 10,032       | 13,508              | (3,476)     | (25.7%)        | 12,023     | (1,991)     | (16.6%)     |         |         |                       |
|                   | Gross Charges (\$)           | 464,213      | 445,300             | 18,912      | 4.2%           | 421,254    | 42,958      | 10.2%       |         |         |                       |
|                   | Total FTEs                   | 3,346        | 3,352               | (6)         | (0.2%)         | 3,180      | 166         | 5.2%        |         |         |                       |
| Onenstions        | Productive Hrs. / APD        | 29.0         | 29.9                | (0.9)       | (3.1%)         | 30.2       | (1.2)       | (4.0%)      |         |         |                       |
| Operations        | Cost Per CMI AD              | 19,551       | 18,036              | 1,514       | 8.4%           | 16,390     | 3,161       | 19.3%       |         |         |                       |
|                   | Net Days in A/R              | 55.9         | 54.0                | 1.9         | 3.4%           | 54.0       | 1.9         | 3.5%        | 47.7    | 49.7    |                       |
|                   | Net Patient Revenue (\$)     | 113,747      | 112,858             | 889         | 0.8%           | 104,774    | 8,973       | 8.6%        | 138,547 | 82,105  |                       |
|                   | Total Operating Revenue (\$) | 120,587      | 116,880             | 3,707       | 3.2%           | 109,067    | 11,519      | 10.6%       | 152,743 | 109,602 |                       |
|                   | Operating Margin (\$)        | 11,169       | 11,283              | (114)       | (1.0%)         | 10,020     | 1,149       | 11.5%       | 1,915   | 3,836   |                       |
| Financial         | Operating EBIDA (\$)         | 19,381       | 18,606              | 775         | 4.2%           | 17,851     | 1,530       | 8.6%        | 11,188  | 10,741  |                       |
| Performance       | Net Income (\$)              | 20,060       | 13,997              | 6,064       | 43.3%          | (46,369)   | 66,429      | 143.3%      | 8,124   | 7,343   |                       |
|                   | Operating Margin (%)         | 9.3%         | 9.7%                | (0.4%)      | (4.1%)         | 9.2%       | 0.1%        | 0.8%        | 1.9%    | 3.5%    |                       |
|                   | Operating EBIDA (%)          | 16.1%        | 15.9%               | 0.2%        | 1.0%           | 16.4%      | (0.3%)      | (1.8%)      | 8.3%    | 9.8%    |                       |
|                   | DCOH (days)                  | 258          | 325                 | (67)        | (20.7%)        | 292        | (34)        | (11.7%)     | 306     | 355     |                       |

### Operational / Financial Results: YTD FY2023 (as of 04/30/2023)

| (\$ thousands)    |                              | Current Veer        | Varia     | Variance to | Variance to Performance to | Duiou Voor | Variance to | to Variance to | Moody's   | S&P                      | Performance to |
|-------------------|------------------------------|---------------------|-----------|-------------|----------------------------|------------|-------------|----------------|-----------|--------------------------|----------------|
|                   |                              | Current Year Budget | Budget    | Budget      | Prior Year                 | Prior Year | Prior Year  | 'A1'           | 'AA'      | Rating Agency<br>Medians |                |
|                   | ADC                          | 305                 | 263       | 42          | 16.1%                      | 273        | 32          | 11.7%          |           |                          |                |
|                   | Total Acute Discharges       | 18,310              | 17,488    | 822         | 4.7%                       | 17,679     | 631         | 3.6%           |           |                          |                |
| Activity / Volume | Adjusted Discharges          | 35,350              | 35,062    | 287         | 0.8%                       | 34,580     | 770         | 2.2%           |           |                          |                |
| Activity/ volume  | Emergency Room Visits        | 63,349              | 55,090    | 8,259       | 15.0%                      | 55,427     | 7,922       | 14.3%          |           |                          |                |
|                   | OP Procedural Cases          | 113,256             | 133,809   | (20,553)    | (15.4%)                    | 127,742    | (14,486)    | (11.3%)        |           |                          |                |
|                   | Gross Charges (\$)           | 4,756,175           | 4,431,777 | 324,398     | 7.3%                       | 4,231,360  | 524,815     | 12.4%          |           |                          |                |
|                   | Total FTEs                   | 3,295               | 3,311     | (16)        | (0.5%)                     | 3,076      | 219         | 7.1%           |           |                          |                |
| Owerstiens        | Productive Hrs. / APD        | 28.0                | 30.4      | (2.4)       | (8.0%)                     | 28.8       | (0.8)       | (2.9%)         |           |                          |                |
| Operations        | Cost Per CMI AD              | 17,973              | 18,036    | (64)        | (0.4%)                     | 16,476     | 1,497       | 9.1%           |           |                          |                |
|                   | Net Days in A/R              | 55.9                | 54.0      | 1.9         | 3.4%                       | 54.0       | 1.9         | 3.5%           | 47.7      | 49.7                     |                |
|                   | Net Patient Revenue (\$)     | 1,144,945           | 1,124,301 | 20,644      | 1.8%                       | 1,081,231  | 63,714      | 5.9%           | 1,385,473 | 821,046                  |                |
|                   | Total Operating Revenue (\$) | 1,191,471           | 1,165,863 | 25,608      | 2.2%                       | 1,117,871  | 73,600      | 6.6%           | 1,519,093 | 1,096,021                |                |
|                   | Operating Margin (\$)        | 112,780             | 116,823   | (4,043)     | (3.5%)                     | 140,532    | (27,753)    | (19.7%)        | 19,148    | 38,361                   |                |
| Financial         | Operating EBIDA (\$)         | 192,163             | 191,655   | 508         | 0.3%                       | 215,859    | (23,696)    | (11.0%)        | 111,883   | 107,410                  |                |
| Performance       | Net Income (\$)              | 198,273             | 145,701   | 52,572      | 36.1%                      | 36,373     | 161,900     | 445.1%         | 81,244    | 73,433                   |                |
|                   | Operating Margin (%)         | 9.5%                | 10.0%     | (0.6%)      | (5.5%)                     | 12.6%      | (3.1%)      | (24.7%)        | 1.9%      | 3.5%                     |                |
|                   | Operating EBIDA (%)          | 16.1%               | 16.4%     | (0.3%)      | (1.9%)                     | 19.3%      | (3.2%)      | (16.5%)        | 8.3%      | 9.8%                     |                |
|                   | DCOH (days)                  | 258                 | 325       | (67)        | (20.7%)                    | 292        | (34)        | (11.7%)        | 306       | 355                      |                |