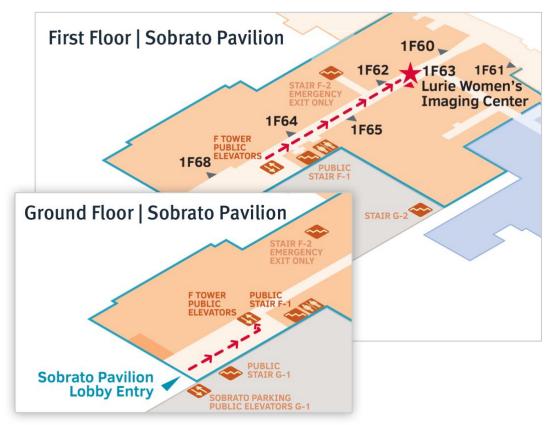

## Lurie Women's Imaging Center from Sobrato Pavilion

## To access the Lurie Women's Imaging Center through the Sobrato Pavilion Lobby Entry at 2495 Hospital Drive:

Take the F Elevator from the ground floor lobby to the first floor. As you exit the elevator on the first floor, turn right. Then walk down the long corridor.

Just before the end of the corridor, the Lurie Women's Imaging Center will be on your right.