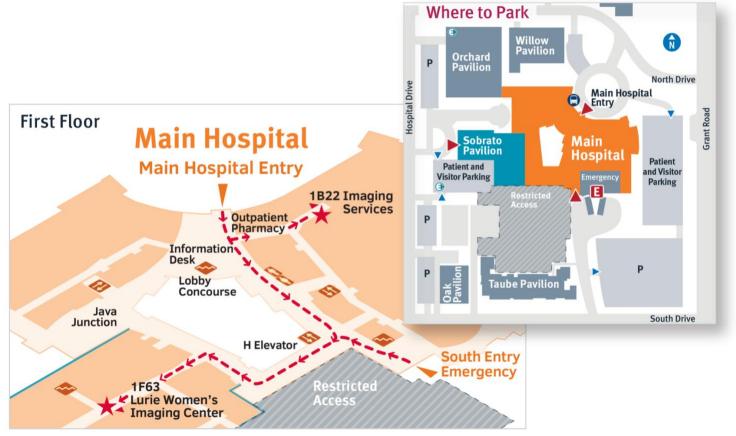

## Imaging Service Locations On Mountain View Campus

## From Main Hospital Entry

To access Imaging Services: Enter the Main Hospital Main Entry, turn left and follow signs to Imaging Services. For appointments scheduled after 7 pm, please use the South Entry *(Emergency)*.

**To access Lurie Women's Imaging Center through the Main Hospital entrances:** Enter the Main Hospital Main Entry or South Entry and follow signs to the Lurie Women's Imaging Center.

To access the Lurie Women's Imaging Center through the Sobrato Pavilion Lobby Entry, please see directions on the other side of this sheet.

2500 Grant Road | Mountain View, CA 94040 | 650-940-7000 815 Pollard Road | Los Gatos, CA 95032 | 408-378-6131

elcaminohealth.org 🕤 💿 🔇 🛅 🗳