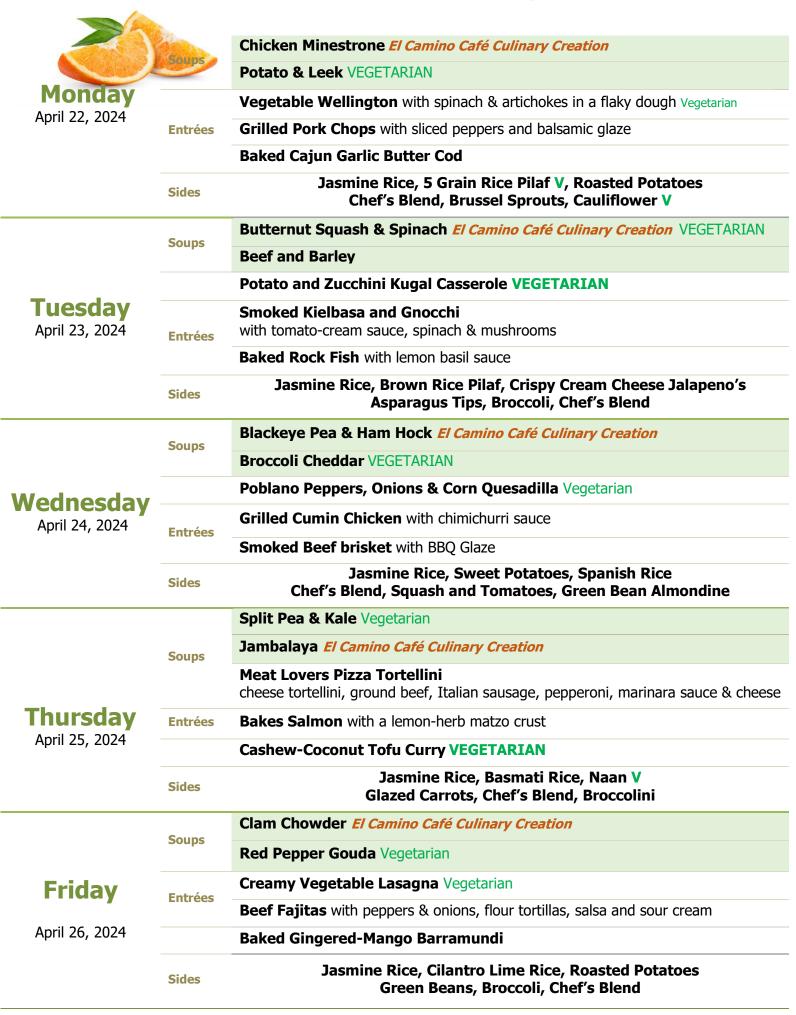

# El Camino Café





# El Camino Café



# Week April 22, 2024 – April 25, 2024

### **Global Cuisine**

#### **Mediterranean Buddha Bowl** PLANT BASED

with quinoa, roasted chickpeas, lettuce, tomatoes, cucumbers, yellow bell peppers, Kalamata olives and hummus

El Camino Café Lifestyle Medicine Culinary Creation

### **Tuesday**

Monda

### **Cu Chao Mien (Shanghai stir-fry noodles)**

Diced pork, shitake mushrooms, baby bok choy and green onions stir fried with shanghai noodles

### Wednesday

### **Grilled Chicken Cobb Salad with Crispy Avocado**

with lettuce, tomatoes, red onions, bacon, cheese and cucumbers with chipotle dressing

### **Thursday**

#### **Carne Asade Fries**

with sliced beef, cilantro, jalapenos, pico de gallo, cheese, sour cream, sliced lime

### **Friday**

#### **Chicken Banh Mi S