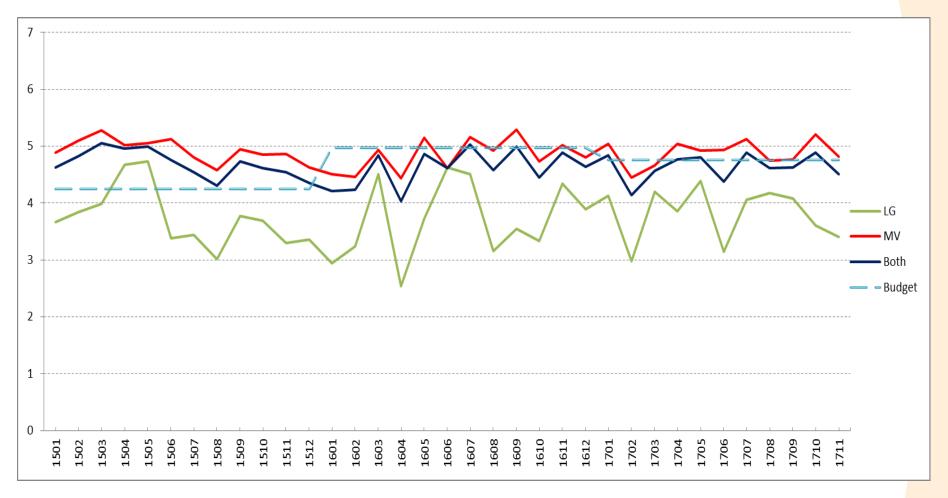

### **Medicare ALOS**

<sup>•</sup>ALOS is ahead of target as of May. YTD ALOS (4.65) is below budget (4.76) by .11.