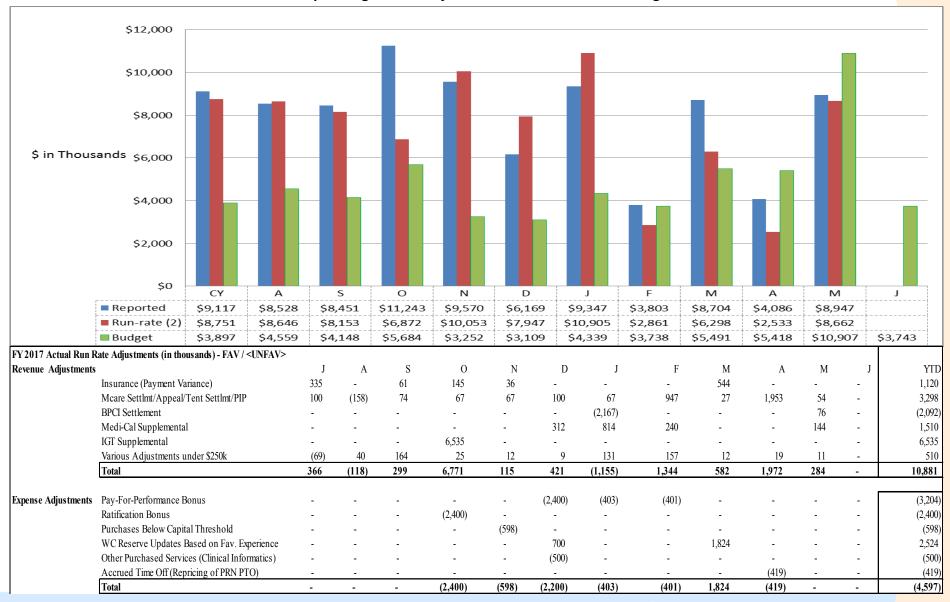

### **ECH Operating Margin**

Run rate is booked operating income adjusted for material non-recurring transactions