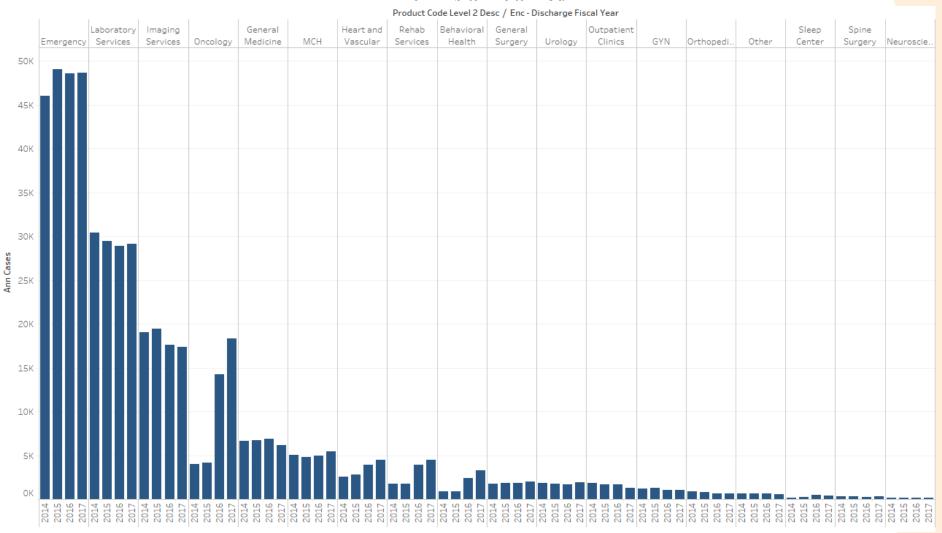

## El Camino Hospital Volume Annual Trends – Outpatient FY 2017 is annualized

- Behavioral Health, General Surgery, Heart & Vascular, Laboratory Service, MCH, Oncology, Orthopedics, Rehab Services and Urology are all ahead of budget for May as well as YTD.
- Comparing year-over-year, Oncology, MCH, HVI, Behavioral Health shows an increasing trend in volume.