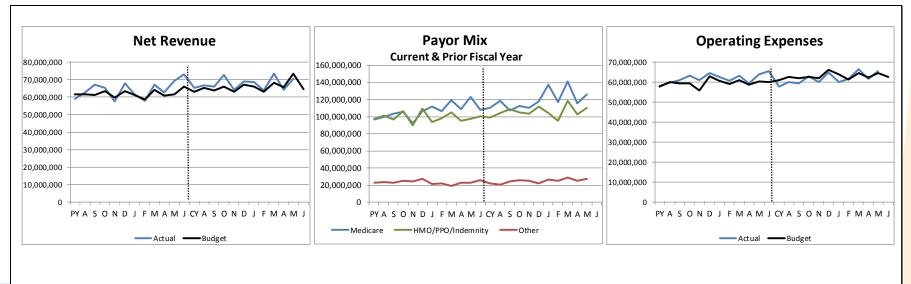

### Monthly Financial Trends

May volume is slightly higher than previous month. MV discharges is at 100.3% of budget and LG discharges is at 95.3% of budget. Operating expenses are higher than budgeted in May due to higher volume and is \$12.4M favorable to budget YTD.