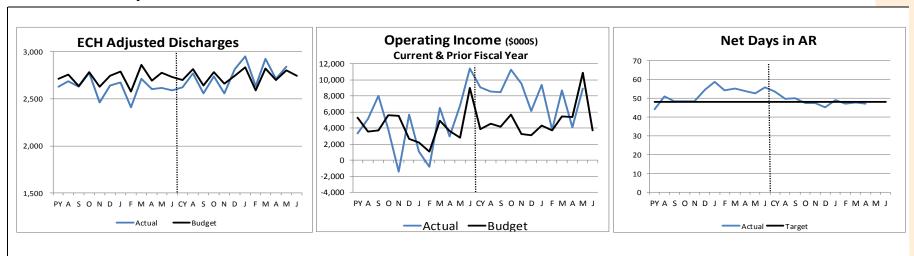

#### **Inpatient Volume:**

- May inpatient acute MS discharges exceeds budget by 0.6% and PY by 6.4%.
   YTD discharge is also higher than budget by 0.2%.
- Deliveries and Rehab discharges remain soft and are 9.8% and 39.4% below budget for the month and 3.5% and 19.8% below budget YTD.
- Volumes for Behavioral Health (0.9%), General Medicine (4.1%), General Surgery (2.3%), HVI (8.1%), Spine Surgery (10.0%), Urology (5.6%) and GYN (13.7) are all ahead of budget YTD.

#### **Outpatient Volume:**

- OP was ahead of budget for the month of May by 2.2% and prior month last year by 8.7% . YTD OP remains ahead of budget by 1.2% and last year YTD by 4.1%
- OP volume remained strong and ahead of budget YTD especially in Behavioral Health 40.1%, Oncology 31.6%, Rehab Services 14.7% and HVI 14.6%.

#### **Financial Performance:**

 Operating Income was behind budget by \$2.0M for the month, but remains ahead YTD by \$33.4. In May, \$6.3M was budgeted as IGT income, but has not been received as of yet due to timing.

#### **Payor Mix:**

 Commercial mix decreased from April from 42.7% to 42.0%. YTD PM is still under budget due to higher Medicare.

#### **Balance Sheet:**

 Net days in AR are ahead of target and improved further in May. Total cash on hand is still at an all time high of 441 days in May.