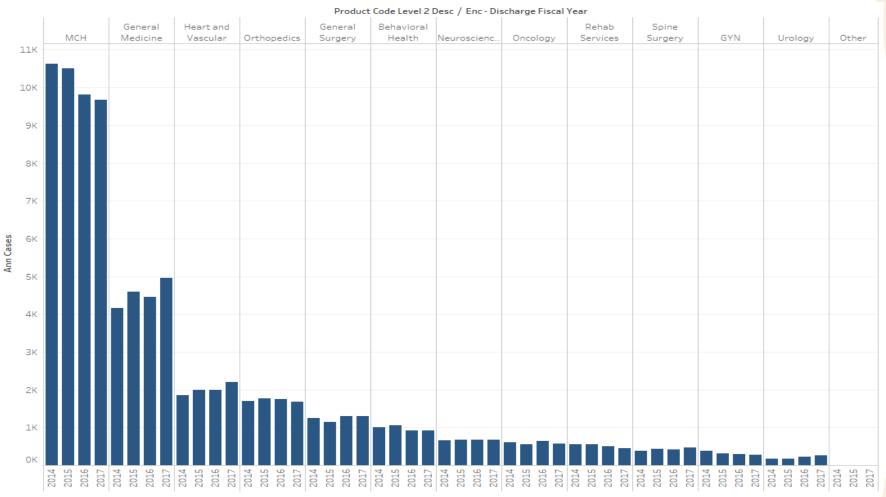

## El Camino Hospital Volume Annual Trends – Inpatient FY 2017 is annualized

- MCH volume shows a decreasing trend year-over-year and is currently at 96.5% YTD of budget.
- Both HVI and General Surgery show an increasing trend year–over-year. HVI is ahead of budget by 8.1% YTD. Similarly General Surgery is ahead of budget by 2.3% YTD.