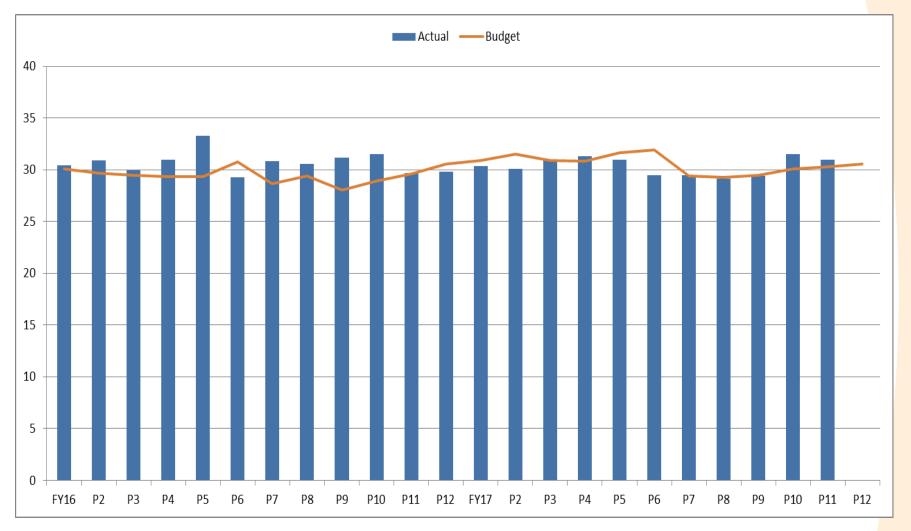

### **Worked Hours per Adjusted Patient Day**

Work hours per adjusted patient day decreased in May, with a slight decrease in IT hours while sitter hours remained the same. Overall, May decreased slightly after an increase in April and has an average of 30.3 worked hours per adjusted patient day for FY 2017.