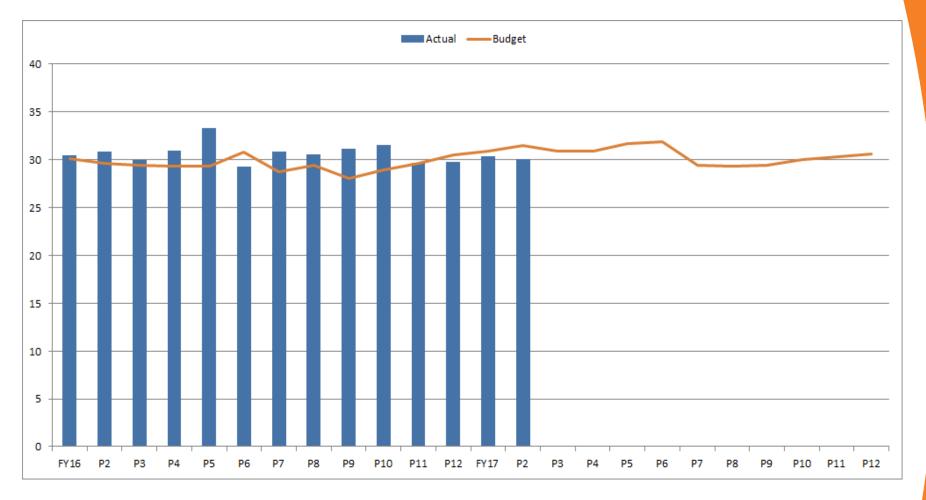

## **Worked Hours per Adjusted Patient Day**

Productivity has improved after EPIC go-live and is ahead of target in August.