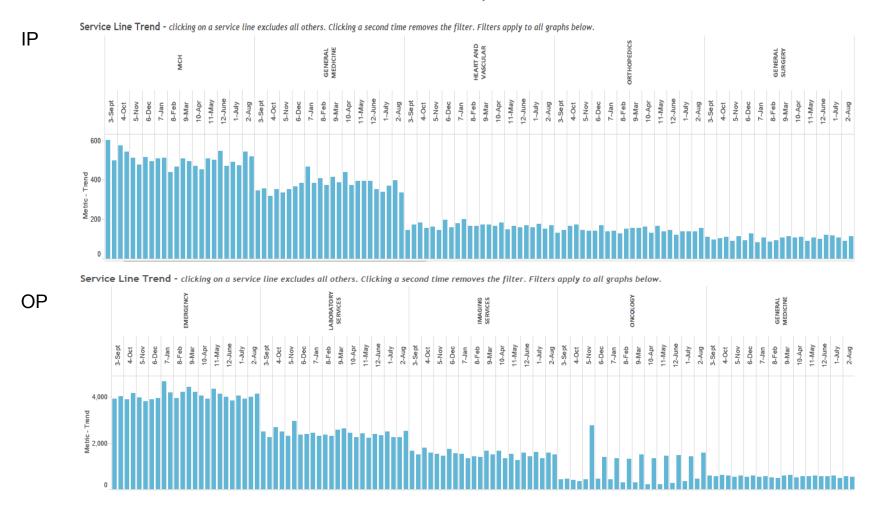

### El Camino Hospital Volume Monthly Trends Prior and Current Fiscal Years Columns are in PY, CY Order

- Medicare: Due to DRG reimbursement, financial results usually improve with decreased LOS
- Trend shows improvement in ALOS