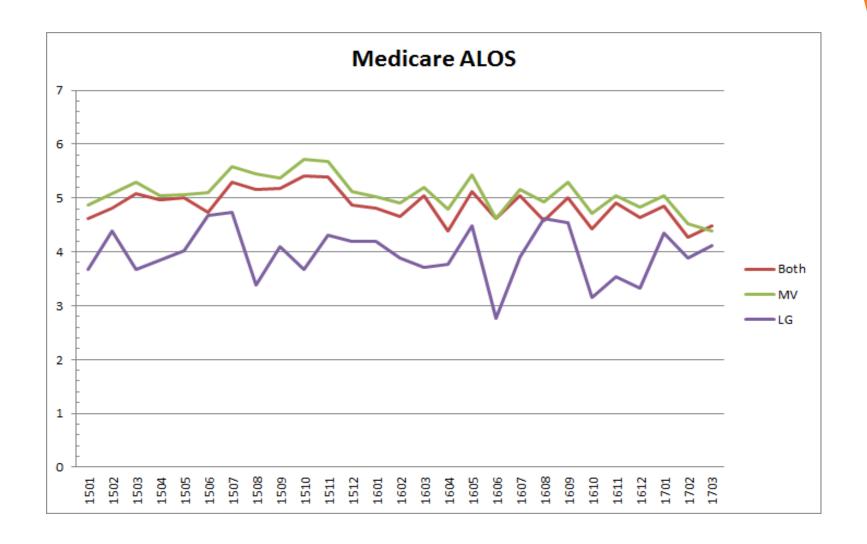

### El Camino Hospital Volume Monthly Trends Prior and Current Fiscal Years Columns are in PY, CY Order

- Medicare: Due to DRG reimbursement, financial results usually improve with decreased LOS
- Trend shows improvement in ALOS