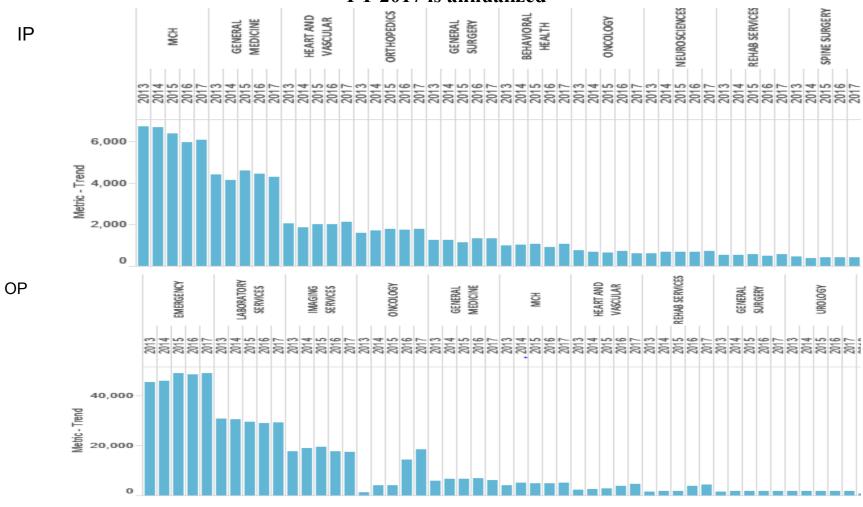

| 125    | 207           | (82)     | 504    | 417            | 87       |
| ECSC                                             | 0      | 0             | 0        | (3)    | 0              | (3)      |
| Foundation                                       | 126    | (48)          | 174      | 640    | (90)           | 731      |
| Silicon Valley Medical Development               | (47)   | (1)           | (46)     | 143    | (2)            | 145      |
| Net Income Hospital Affiliates                   | 204    | 158           | 46       | 1,284  | 324            | 960      |
| Total Net Income Hospital & Affiliates           | 13,481 | 5,446         | 8,035    | 34,846 | 10,238         | 24,608   |

### El Camino Hospital Volume Annual Trends FY 2017 is annualized



### El Camino Hospital Volume Monthly Trends Prior and Current Fiscal Years Columns are in PY, CY Order





- Medicare: Due to DRG reimbursement, financial results usually improve with decreased LOS
- Trend shows improvement in ALOS



# El Camino Hospital Investment Committee Scorecard Updated Quarterly June 30, 2016

| Key Performance Indicator                   | Status | El Camino  | Benchmark | El Camino | Benchmark  | El Camino | Benchmark           | FY16<br>Year-end<br>Budget | Expectation<br>Per Asset<br>Allocation |
|---------------------------------------------|--------|------------|-----------|-----------|------------|-----------|---------------------|----------------------------|----------------------------------------|
| Investment Performance                      |