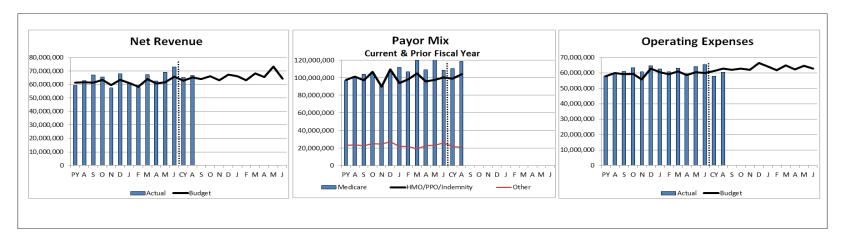

#### **Operation Income:**

- Operating margin for August was \$4M favorable to budget, \$9.2M favorable year to date. Both revenues and expenses are favorable compared to budget.
- The favorable Net Revenue variance is primarily due to improved rev cycle operations including reduction in denials, Blue Cross rate increase and improvement in charge capture.
- Expenses are low in labor by \$1.8M with improved in efficiency and non labor categories like purchase services and consulting fees.

### El Camino Hospital Volume Monthly Trends Prior and Current Fiscal Years Columns are in PY, CY Order

- Medicare: Due to DRG reimbursement, financial results usually improve with decreased LOS
- Trend shows improvement in ALOS