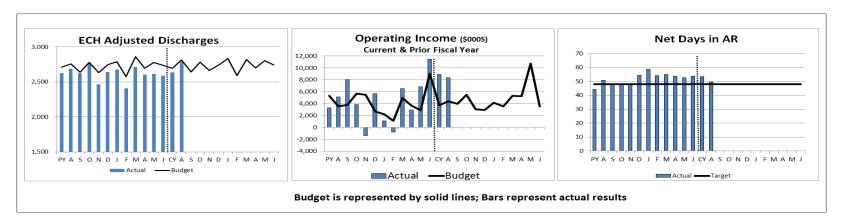

#### Inpatient Volume:

- YTD August Inpatient discharges was 3.2% below budget
- # of Deliveries were lower than budget by 2.5%; and General Medicine was also posted a lower case volume for the month and YTD.
- However, General Surgery, Spine Surgery and HVI cases were above budget by 4-5%.

#### **Outpatient Volume:**

- Overall outpatient volume was close to budget.
- Areas with better than budget performance include OP BHS, OP HVI and OP Oncology (Infusion Center) & Sleep Center.
- ED, OP Surgeries, and ENDO cases all posted a lower budget volume YTD.

In August, receivables decreased \$9.7M from July, as net days in A/R decreased to 49.6.

Fiscal Year 2017 YTD (7/1/2016-8/31/2016) Waterfall

|                        |              |                                                                                                                                        | Mont                | h to Date (N            | MTD)             | Ye                  | ear to Date (YT      | D)               |
|------------------------|--------------|----------------------------------------------------------------------------------------------------------------------------------------|---------------------|-------------------------|------------------|---------------------|----------------------|------------------|
| \$ in Thousands        |              |                                                                                                                                        | Detail              | Net<br>Income<br>Impact | % Net<br>Revenue | Detail              | Net Income<br>Impact | % Net<br>Revenue |
|                        |              | Net Revenue (FY2017 Budget/FY2017 Actual)                                                                                              | 67,341              | 68,749                  |                  | 132,424             | 135,638              |                  |
| <b>Budgeted Hospi</b>  | tal Op       | erations FY2017                                                                                                                        |                     | 4,355                   | 6.5%             |                     | 8,048                | 6.1%             |
| Net Revenue            | *            | IP/OP volumes are either holding steady. Rev is higher than expected due to improvement in reve cycle processes mainly reduced denials | 1,408               | 1,408                   | 2.0%             |                     | 3,214                | 2.4%             |
| Labor and Benef        | fit Exp<br>* | ense Change Flexing to meet volumes. Hours currently under budget by 3%                                                                | 1,826               | 1,826                   | 2.7%             | 2,658               | 2,658                | 2.0%             |
| Professional Fed       | es & P       | urchased Services                                                                                                                      |                     | 292                     | 0.4%             |                     | 1,489                | 1.1%             |
|                        | *            | Budgeted Medical Director fees/Consultants<br>Repairs/Software                                                                         | 138<br>154          |                         |                  | 926<br>563          |                      |                  |
| Supplies               |              |                                                                                                                                        |                     | (54)                    | -0.1%            |                     | 1,173                | 0.9%             |
|                        | * *          | Drug Exp Medical Supplies (Volumes) Misc Net Supplies (Food/Volumes)                                                                   | (684)<br>119<br>511 |                         |                  | (339)<br>790<br>721 |                      |                  |
| Other Expenses         | *            |                                                                                                                                        | 309                 | 309                     | 0.4%             | 199                 | 199                  | 0.1%             |
| Depreciation &         | Intere       | Dues and Subscriptions<br>st                                                                                                           |                     | 189                     | 0.3%             |                     | 458                  | 0.3%             |
| <b>Actual Hospital</b> | Opera        | tions FY2017                                                                                                                           |                     | 8,324                   | 12.1%            |                     | 17,238               | 12.7%            |

## **Monthly Financial Trends**

Volume is low mainly in surgeries.

AR days decreased 3.9 days from July to August.