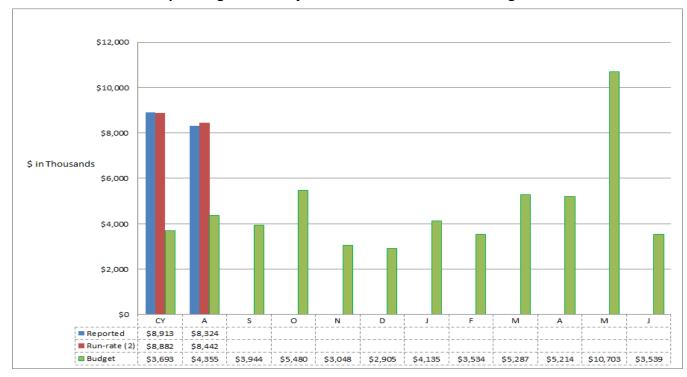

### **ECH Operating Margin**

### Run rate is booked operating income adjusted for material non-recurring transactions

| FY 2017 Actual Run Rate | e Adjustments (in thousands)          |        |       |     |     |     |     |     |     |     |     |             |     |
|-------------------------|---------------------------------------|--------|-------|-----|-----|-----|-----|-----|-----|-----|-----|-------------|-----|
|                         |                                       | J      | A     | S   | 0   | N   | D   | J   | F   | M   | A   | M           | J   |
| Revenue Adjustments     | RAC Release                           | \$76   | \$1   | \$0 | \$0 | \$0 | \$0 | \$0 | \$0 | \$0 | \$0 | \$0         | \$0 |
|                         | Insurance Overpayment Release Spine   | \$0    | \$0   | \$0 | \$0 | \$0 | \$0 | \$0 | \$0 | \$0 | \$0 | \$0         | \$0 |
|                         | Mcare Settlmt/Appeal/Tent Settlmt/PIP | -\$100 | \$158 | \$0 | \$0 | \$0 | \$0 | \$0 | \$0 | \$0 | \$0 | \$0         | \$0 |
|                         | Total                                 | -\$31  | \$118 | \$0 | \$0 | \$0 | \$0 | \$0 | \$0 | \$0 | \$0 | <b>\$</b> 0 | \$0 |
| Expense Adjustments     | Pay-For-Performance Bonus             | \$0    | \$0   | \$0 | \$0 | \$0 | \$0 | \$0 | \$0 | \$0 | \$0 | \$0         | \$0 |
|                         | Actuarial Exp for Workers Comp        | \$0    | \$0   | \$0 | \$0 | \$0 | \$0 | \$0 | \$0 | \$0 | \$0 | \$0         | \$0 |
|                         | Total                                 | \$0    | \$0   | \$0 | \$0 | \$0 | \$0 | \$0 | \$0 | \$0 | \$0 | \$0         | \$0 |