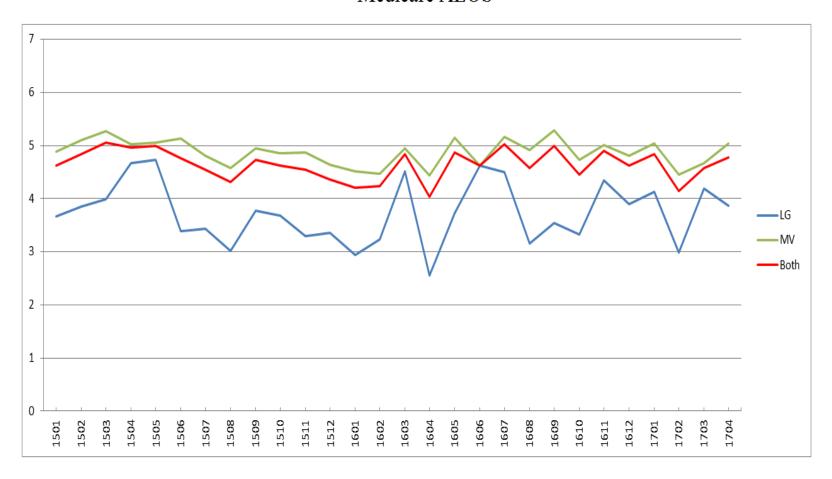

### Medicare ALOS

- Medicare margin improves with decreased LOS
- Trend shows improvement in ALOS