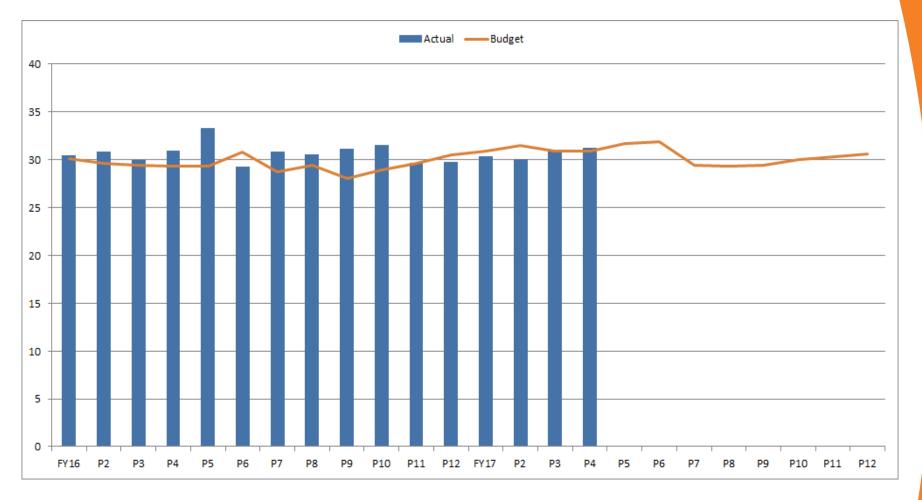

## **Worked Hours per Adjusted Patient Day**

Productivity has improved after EPIC go-live and is slightly higher than target in October.