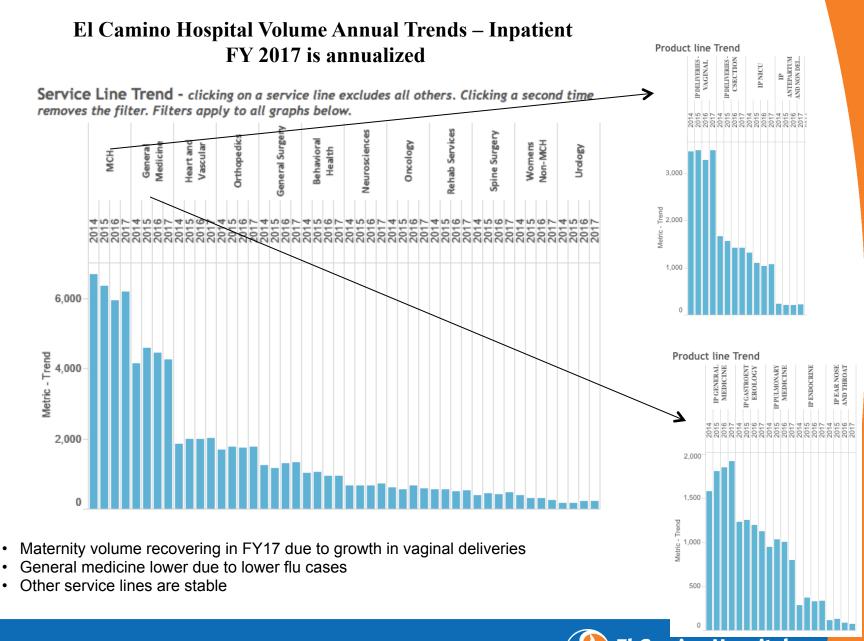

#### Inpatient Volume:

- YTD October Inpatient discharges was 3.4% below budget.
- Deliveries were higher than budget by 3.7% for the month of October and higher than budget by 1.1% YTD.
- General Medicine is low due to mild winter and lower flu cases

#### **Outpatient Volume:**

- YTD OP Volume was below budget by 2.8%
- YTD October cases were below budget in the following service lines: 10.8% in General Medicine - endoscopy, 9.8% in Imaging Services – mamo
- YTD October cases were above budget in the following service lines: 46.3% in General Surgery, 14.4% in Heart and Vascular, 18.2% in Oncology, and 10.4% in Sleep Center.