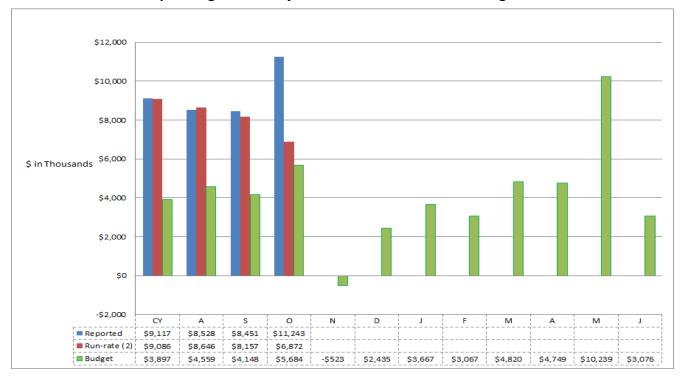

## **ECH Operating Margin**

#### Run rate is booked operating income adjusted for material non-recurring transactions

| FY 2017 Actual Run Rat | e Adjustments (in thousands)          |        |       |        |          |     |     |     |     |     |     |     |     |
|------------------------|---------------------------------------|--------|-------|--------|----------|-----|-----|-----|-----|-----|-----|-----|-----|
|                        |                                       | J      | A     | S      | 0        | N   | D   | J   | F   | M   | A   | M   | J   |
| Revenue Adjustments    | RAC Release                           | \$76   | \$1   | \$0    | \$0      | \$0 | \$0 | \$0 | \$0 | \$0 | \$0 | \$0 | \$0 |
|                        | Insurance Overpayment Release Spine   | \$0    | \$0   | -\$61  | -\$145   | \$0 | \$0 | \$0 | \$0 | \$0 | \$0 | \$0 | \$0 |
|                        | Mcare Settlmt/Appeal/Tent Settlmt/PIP | -\$100 | \$158 | -\$71  | -\$67    | \$0 | \$0 | \$0 | \$0 | \$0 | \$0 | \$0 | \$0 |
|                        | IGT Supplemental                      | \$0    | \$0   | \$0    | -\$6,535 | \$0 | \$0 | \$0 | \$0 | \$0 | \$0 | \$0 | \$0 |
|                        | Total                                 | -\$31  | \$118 | -\$295 | -\$6,771 | \$0 | \$0 | \$0 | \$0 | \$0 | \$0 | \$0 | \$0 |
| Expense Adjustments    | Pay-For-Performance Bonus             | \$0    | \$0   | \$0    | \$0      | \$0 | \$0 | \$0 | \$0 | \$0 | \$0 | \$0 | \$0 |
|                        | Ratification Bonus                    | \$0    | \$0   | \$0    | \$2,400  | \$0 | \$0 | \$0 | \$0 | \$0 | \$0 | \$0 | \$0 |
|                        | Total                                 | \$0    | \$0   | \$0    | \$2,400  | \$0 | \$0 | \$0 | \$0 | \$0 | \$0 | \$0 | \$0 |