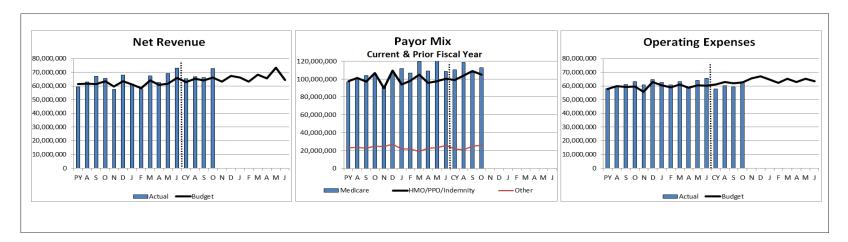

#### Operation Income:

- Operating margin for October was \$5.6M favorable to budget, \$19.1M favorable year to date. Both revenues and expenses are favorable compared to budget.
- The favorable net revenue variance for October can be mainly attributed to IGT of \$6.5M.
- Total expenses for the month are lower than budget by approximately \$511K. Expenses are high in labor and benefits by \$1.8M primarily due to PRN ratification bonus of \$2.4M and severance pay negative variance of \$412K. This is offset by positive variances in supplies (+\$1.9M).

# El Camino Hospital (\$000s) (1)

4 month ending 10/31/2016

| PERIOD 4  | PERIOD 4  | PERIOD 4    | Variance    |         |                                | YTD       | YTD       | YTD         | Variance    |        |
|-----------|-----------|-------------|-------------|---------|--------------------------------|-----------|-----------|-------------|-------------|--------|
| FY 2016   | FY 2017   | Budget 2017 | Fav (Unfav) | Var%    | \$000s                         | FY 2016   | FY 2017   | Budget 2017 | Fav (Unfav) | Var%   |
|           |           |             |             |         | OPERATING REVENUE              |           |           |             |             |        |
| 237,125   | 243,805   | 245,281     | (1,477)     | -0.6%   | Gross Revenue                  | 902,032   | 959,654   | 958,099     | 1,554       | 0.2%   |
| (171,686) | (171,205) | (179,134)   | 7,929       | 1.0%    | Deductions                     | (647,377) | (688,964) | (699,720)   | 10,756      | -1.5%  |
| 65,439    | 72,600    | 66,147      | 6,452       | 9.8%    | Net Patient Revenue            | 254,655   | 270,690   | 258,379     | 12,311      | 4.8%   |
| 1,676     | 1,702     | 2,085       | (382)       | -18.3%  | Other Operating Revenue        | 7,764     | 7,145     | 8,332       | (1,186)     | -14.2% |
| 67,115    | 74,302    | 68,232      | 6,070       | 8.9%    | <b>Total Operating Revenue</b> | 262,419   | 277,836   | 266,711     | 11,125      | 4.2%   |
|           |           |             |             |         | OPERATING EXPENSE              |           |           |             |             |        |
| 35,761    | 39,353    | 37,588      | (1,766)     | -4.7%   | Salaries & Wages               | 141,642   | 146,192   | 148,789     | 2,598       | 1.7%   |
| 9,673     | 8,442     | 10,316      | 1,874       | 18.2%   | Supplies                       | 38,818    | 36,040    | 39,444      | 3,404       | 8.6%   |
| 8,341     | 8,016     | 7,835       | (181)       | -2.3%   | Fees & Purchased Services      | 30,912    | 30,674    | 31,817      | 1,142       | 3.6%   |
| 5,179     | 2,703     | 2,141       | (562)       | -26.2%  | Other Operating Expense        | 13,771    | 9,440     | 9,487       | 47          | 0.5%   |
| 449       | 498       | 448         | (50)        | -11.1%  | Interest                       | 1,797     | 1,887     | 1,793       | (94)        | -5.2%  |
| 3,854     | 4,046     | 4,220       | 173         | 4.1%    | Depreciation                   | 15,163    | 16,263    | 17,093      | 830         | 4.9%   |
| 63,257    | 63,059    | 62,548      | (511)       | -0.8%   | <b>Total Operating Expense</b> | 242,103   | 240,496   | 248,423     | 7,927       | 3.2%   |
| 3,858     | 11,243    | 5,684       | 5,559       | 97.8%   | Net Operating Income/(Loss)    | 20,316    | 37,340    | 18,288      | 19,052      | 104.2% |
| 16,836    | (6,436)   | 729         | (7,165)     | -983.0% | Non Operating Income           | (11,438)  | 8,404     | 2,916       | 5,489       | 188.2% |
| 20,694    | 4,807     | 6,413       | (1,606)     | -25.0%  | Net Income(Loss)               | 8,878     | 45,745    | 21,204      | 24,541      | 115.7% |
| 12.2%     | 21.2%     | 15.2%       | 6.1%        |         | EBITDA                         | 14.2%     | 20.0%     | 13.9%       | 6.0%        |        |
| 5.7%      | 15.1%     | 8.3%        | 6.8%        |         | Operating Margin               | 7.7%      | 13.4%     | 6.9%        | 6.6%        |        |
| 30.8%     | 6.5%      | 9.4%        | -2.9%       |         | Net Margin                     | 3.4%      | 16.5%     | 8.0%        | 8.5%        |        |