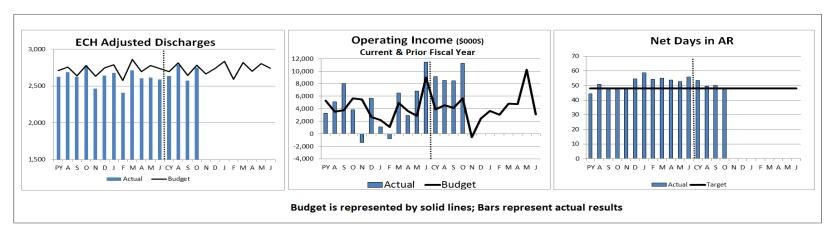

#### Inpatient Volume:

- YTD October Inpatient discharges was 3.4% below budget.
- Deliveries were higher than budget by 3.7% for the month of October and higher than budget by 1.1% YTD.
- General Medicine is low due to mild winter and lower flu cases

#### **Outpatient Volume:**

- YTD OP Volume was below budget by 2.8%
- YTD October cases were below budget in the following service lines: 10.8% in General Medicine - endoscopy, 9.8% in Imaging Services – mamo
- YTD October cases were above budget in the following service lines: 46.3% in General Surgery, 14.4% in Heart and Vascular, 18.2% in Oncology, and 10.4% in Sleep Center.

#### Operation Income:

- Operating margin for October was \$5.6M favorable to budget, \$19.1M favorable year to date. Both revenues and expenses are favorable compared to budget.
- The favorable net revenue variance for October can be mainly attributed to IGT of \$6.5M.
- Total expenses for the month are lower than budget by approximately \$511K. Expenses are high in labor and benefits by \$1.8M primarily due to PRN ratification bonus of \$2.4M and severance pay negative variance of \$412K. This is offset by positive variances in supplies (+\$1.9M).

In October net days in A/R decreased hit the lowest level for the year and are ahead of target

Red - Greater than 5% unfav variance from budget

<sup>(1)</sup> Due to timing of month end costing, In Patient and Out Patient Operating Margin % for FYTD 2017 are one month in arrears

## Monthly Financial Trends

Volume is low mainly in surgeries, endoscopy cases, and mammography procedures.

AR days decreased 2.5 days from September to October.