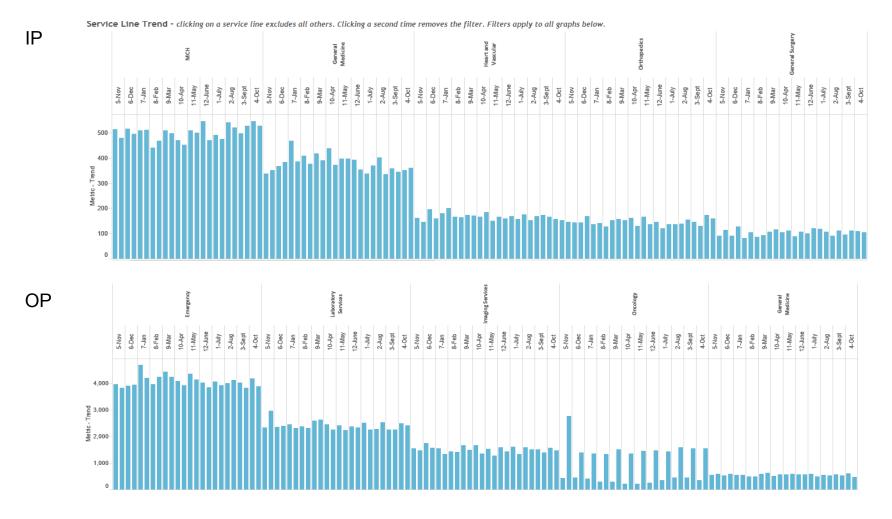

## El Camino Hospital Volume Monthly Trends Prior and Current Fiscal Years Columns are in PY, CY Order

Monthly volume consistent with annual trends describes on P 10 and P 11