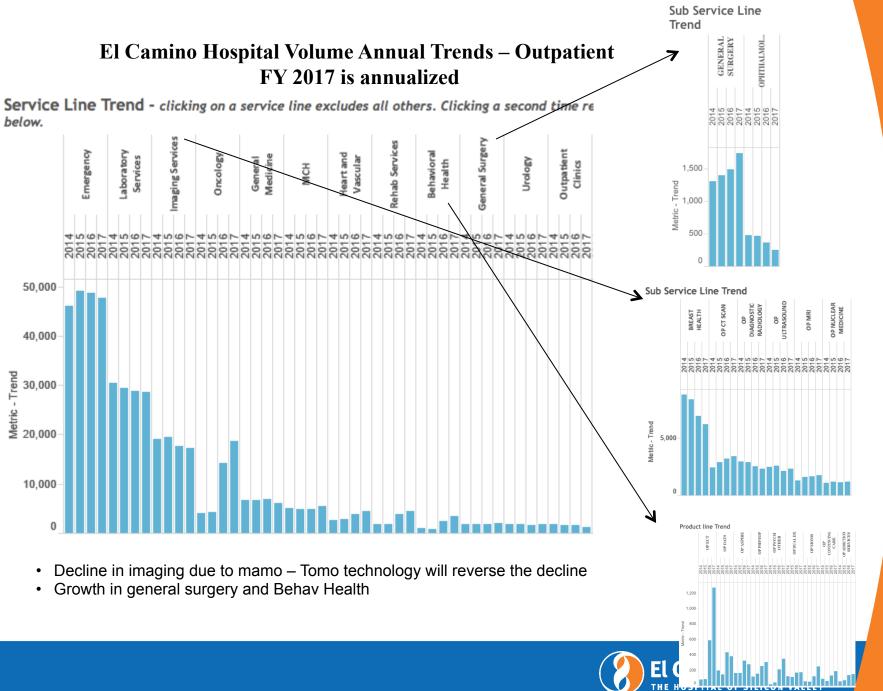

#### **Outpatient Volume:**

- YTD OP Volume was below budget by 2.8%
- YTD October cases were below budget in the following service lines: 10.8% in General Medicine - endoscopy, 9.8% in Imaging Services – mamo
- YTD October cases were above budget in the following service lines: 46.3% in General Surgery, 14.4% in Heart and Vascular, 18.2% in Oncology, and 10.4% in Sleep Center.

## Monthly Financial Trends

Volume is low mainly in surgeries, endoscopy cases, and mammography procedures.

AR days decreased 2.5 days from September to October.