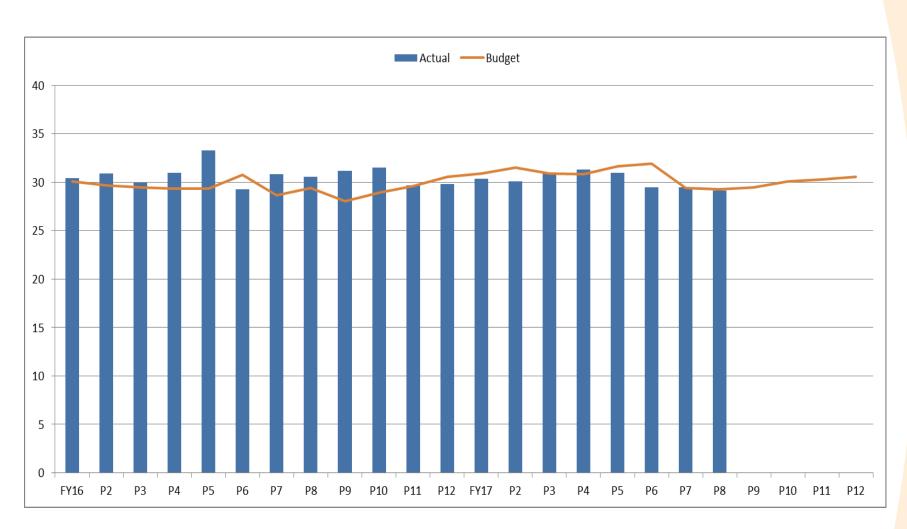

Summary of Financial Operations

Fiscal Year 2017 – Period 8 7/1/2016 to 2/28/2017

|                                         |                  |                  | Dashbo           | oard - ECH co    | mbined as of F | ebruary 28, 20 | D17 <sup>(2)</sup> |            |               |               |               |                                                                |
|-----------------------------------------|------------------|------------------|------------------|------------------|----------------|----------------|--------------------|------------|---------------|---------------|---------------|----------------------------------------------------------------|
| _                                       |                  |                  | Annual           |                  |                |                | Month              |            |               | YTD           |               | Inpatient Volume:                                              |
|                                         | 2014             | 2015             | 2016             | 2017             | 2017           | PY             | CY                 | Bud/Target | PY            | CY B          | ud/Target     | <ul> <li>February inpatient discharges exceed</li> </ul>       |
|                                         |                  |                  |                  | Proj.            | Bud/Target     |                |                    |            |               |               |               | budget and PY; YTD discharge budget                            |
| Volume                                  |                  |                  |                  |                  |                |                |                    |            |               |               |               | gap is 1.9%                                                    |
|                                         |                  |                  |                  | 442              |                | 442            | 442                |            | 442           | 442           |               | <ul> <li>YTD General Medicine is higher than</li> </ul>        |
| Licenced Beds                           | 443              | 443              | 443              | 443              | 443            | 443            | 443                |            | 443           | 443           | 443           |                                                                |
| ADC                                     | 238              | 246              | 242              | 236<br>22,980    | 245<br>22,992  | 268<br>1,692   | 245                |            | 241<br>14,699 | 236<br>15,320 | 244<br>15,346 | budget by 2.6%, as well as Cardiovascu                         |
| Adjusted Discharges<br>Total Discharges | 22,206<br>19,427 | 22,342<br>19,637 | 22,499<br>19,367 | 22,980<br>19,422 | 19,781         | 1,692          | 1,915<br>1,565     | · · ·      | 14,699        | 15,320        | 15,346        | by 2.3% and Spine Surgery 7.9%.                                |
| Inpatient Cases                         | 19,427           | 19,037           | 19,507           | 19,422           | 19,761         | 1,545          | 1,505              | 1,567      | 12,787        | 12,940        | 15,199        | Deliveries are down by 3.1% and rehab                          |
| MS Discharges                           | 12,883           | 13,114           | 13,344           | 13,359           | 13,499         | 1,058          | 1,106              | 1,083      | 8,706         | 8,906         | 9,003         | cases are also down by 16.7% due to                            |
| Deliveries                              | 5,140            | 5,067            | 4,717            | 4,664            | 4,810          | 376            | 356                | · · · ·    | 3,128         | 3,109         | 3,208         | total cost of care effort to reduce the lov                    |
| BHS                                     | 857              | 901              | 806              | 924              | 901            | 67             | 68                 |            | 623           | 616           | 607           | acuity cases.                                                  |
| Rehab                                   | 547              | 555              | 500              | 476              | 570            | 42             | 35                 |            | 330           | 317           | 380           | ,                                                              |
| Outpatient                              | 547              | 555              | 500              | 470              | 570            | 72             | 55                 | 40         | 550           | 517           | 500           | Outpatient Volume:                                             |
| ED                                      | 46,056           | 49,130           | 49,927           | 47,702           | 51,258         | 4,234          | 3,917              | 4,110      | 32,446        | 31,801        | 34,186        | <ul> <li>Overall YTD outpatient volume is 5.3%</li> </ul>      |
| Procedural Cases                        | 40,000           | 45,150           | 45,527           | 47,702           | 51,250         | 4,234          | 5,517              | 4,110      | 52,440        | 51,001        | 54,100        |                                                                |
| OP Surg                                 | 6.444            | 6,479            | 6,053            | 6,552            | 6,427          | 436            | 546                | 515        | 4,082         | 4,368         | 4,287         | below budget but higher than PY.                               |
| Endo                                    | 2,492            | 2.520            | 2,322            | 2,150            | 2,479          | 167            | 184                |            | 1,534         | 1,433         | 1,653         | <ul> <li>Total ED visits including admission are</li> </ul>    |
| Interventional                          | 1,706            | 1,878            | 1,970            | 1,988            | 2,323          | 138            | 142                |            | 1,348         | 1,325         | 1,549         | flat with prior year even though OP ED                         |
| All Other                               | 69,458           | 68,052           | 79,656           | 80,867           | 84,566         | 6,706          | 6,657              |            | 52,820        | 53,912        | 56,400        | cases are down.                                                |
|                                         |                  |                  | 75,050           | 00,007           | 04,500         | 0,700          | 0,037              | 0,702      | 52,620        | 55,512        | 50,400        | <ul> <li>The OP Surgery is 1.9% higher than</li> </ul>         |
| Financial Perforn                       | nance (Ş         | 5000s)           |                  |                  |                |                |                    |            |               |               |               | budget and 7% higher than last year.                           |
| Net Revenues                            | 721,123          | 746,645          | 772,020          | 804,790          | 789,585        | 57,800         | 63,665             | 63,167     | 499,606       | 536,527       | 518,133       | <ul> <li>OP Oncology remains strong with 8.6%</li> </ul>       |
| Operating Expenses                      | 669,680          | 689,631          | 743,044          | 731,293          | 764,828        | 60,668         | 61,657             | 61,515     | 490,791       | 487,529       | 502,106       | higher than budget.                                            |
| Operating Income \$                     | 70,305           | 78,120           | 52,613           | 99,343           | 49,817         | -795           | 3,803              |            | 24,888        | 66,229        | 32,726        | nigher than budget.                                            |
| Operating Margin                        | 9.5%             | 10.2%            | 6.6%             | 12.0%            | 6.1%           | -1.3%          | 5.8%               | 5.7%       | 4.8%          | 12.0%         | 6.1%          | <b>o</b> " <b>i</b>                                            |
| EBITDA \$                               | 125,254          | 128,002          | 108,554          | 152,823          | 109,890        | 4,046          | 8,192              |            | 60,294        | 101,882       | 71,030        | Operating Income:                                              |
| EBITDA %                                | 16.9%            | 16.7%            | 13.6%            | 18.4%            | 13.5%          | 6.8%           | 12.5%              | 13.5%      | 11.7%         | 18.4%         | 13.3%         | <ul> <li>Operating Income was ahead of budge</li> </ul>        |
| IP Margin <sup>1</sup>                  | -3.2%            | -3.9%            | -8.7%            | -6.9%            | -6.1%          | -15.9%         | -15.4%             | -6.1%      | -11.6%        | -6.9%         | -6.1%         | by \$65k for the month and \$33.5M YT                          |
| OP Margin <sup>1</sup>                  | 25.2%            | 26.7%            | 26.7%            | 32.8%            | 26.4%          | 17.7%          | 29.0%              | 26.4%      | 25.0%         | 32.8%         | 26.4%         | <ul> <li>February results are at budget despite</li> </ul>     |
|                                         | 23.270           | 20.776           | 20.7%            | 32.870           | 20.4%          | 17.770         | 29.0%              | 20.4%      | 25.0%         | 52.870        | 20.4%         | lower volume due to higher mix of                              |
| Payor Mix                               |                  |                  |                  |                  |                |                |                    |            |               |               |               | surgical volume.                                               |
| Medicare                                | 44.6%            | 46.2%            | 46.6%            | 47.6%            | 46.4%          | 49.2%          | 51.2%              | 46.4%      | 45.4%         | 47.6%         | 46.4%         |                                                                |
| Medi-Cal                                | 6.0%             | 6.6%             | 7.4%             | 7.3%             | 6.5%           | 7.2%           | 7.5%               |            | 7.7%          | 7.3%          | 6.5%          | <ul> <li>Payor Mix slightly improved from Janu</li> </ul>      |
| Commercial IP                           | 25.4%            | 24.2%            | 23.2%            | 22.5%            | 24.0%          | 22.2%          | 20.6%              | 24.0%      | 24.1%         | 22.5%         | 24.0%         |                                                                |
| Commercial OP                           | 18.6%            | 18.7%            | 18.7%            | 20.1%            | 19.0%          | 19.1%          | 18.2%              |            | 19.9%         | 20.1%         | 19.1%         | from 38.8% to 40.4%, but still under                           |
| Total Commercial                        | 44.0%            | 42.9%            | 41.9%            | 42.6%            | 43.0%          | 41.3%          | 38.8%              | 43.0%      | 44.0%         | 42.6%         | 43.1%         | budget due to higher Medicare genera                           |
| Other                                   | 5.4%             | 4.3%             | 4.1%             | 2.5%             | 4.1%           | 2.3%           | 2.5%               |            | 2.9%          | 2.5%          | 4.1%          | medicine cases during flu season.                              |
|                                         |                  |                  |                  |                  |                |                |                    |            |               |               |               |                                                                |
| Cost                                    |                  |                  |                  |                  |                |                |                    |            |               |               |               | <ul> <li>Feb Unusual Items we include \$947k</li> </ul>        |
| Employees                               | 2,435.6          | 2,452.4          | 2,542.8          | 2,484.0          | 2,556.4        | 2,559.7        | 2,515.0            | 2,623.5    | 2,609.8       | 2,484.0       | 2,556.4       | Mcare settlement for FY16 and \$143K                           |
| Hrs/APD                                 | 29.31            | 30.45            | 30.35            | 30.23            | 30.82          | 30.62          | 29.17              |            | 30.79         | 30.23         | 30.82         | RAC Release                                                    |
|                                         |                  |                  |                  |                  |                |                |                    |            |               |               |               | TV-O TCICd3C                                                   |
| Balance Sheet                           |                  |                  |                  |                  |                |                |                    |            |               |               |               | Not down in AD wave in addition and a                          |
| Net Days in AR                          | 50.9             | 43.6             | 53.7             | 49.0             | 48.0           | 53.7           | 49.0               | 48.0       | 53.7          | 49.0          | 48.0          | <ul> <li>Net days in AR remained the same for</li> </ul>       |
| Days Cash                               | 382              | 401              | 361              | 408              | 266            | 361            | 408                |            | 361           | 408           | 266           | February at 49 days.                                           |
| Debt to Capitalization                  | 12.6%            | 13.6%            | 13.8%            | 12.8%            | 17.3%          | 13.8%          | 12.8%              |            | 13.8%         | 12.8%         | 17.3%         |                                                                |
| MADS                                    | 9.5              | 8.9              | 6.1              | 15.5             | 9.3            | 6.1            | 15.5               |            | 6.1           | 15.5          | 9.3           | <ul> <li>Total cash on hand is still at an all time</li> </ul> |
|                                         |                  |                  |                  |                  |                |                | 0.0                |            |               |               |               | high of 408 days in Feb.                                       |
| Affiliates - Net In                     | ې) ncome         | SUUUS)           |                  |                  |                |                |                    |            |               |               |               |                                                                |
| Hosp                                    | 118,906          | 94,787           | 43,043           | 143,102          | 67,032         | (4,881)        | 8,479              | 4,467      | (12,196)      | 95,401        | 38,557        | <ul> <li>February results for MV and LG include</li> </ul>     |
| Concern                                 | 1,862            | 1,202            | 1,823            | 1,504            | 2,604          | 215            | 274                | 257        | 1,588         | 1,003         | 1,697         | \$3 million correction to move net reve                        |
| ECSC                                    | (5)              | (41)             | (282)            | (90)             | 0              | (4)            | (6)                | 0          | 13            | (60)          | 0             | *                                                              |
|                                         |                  |                  |                  |                  | (450)          |                |                    | (47)       |               |               | (24.4)        | to LG. No impact on combined net                               |
| Foundation                              | 3,264            | 710              | 982              | 3,068            | (450)          | 14             | 371                | (47)       | (320)         | 2,046         | (314)         | revenue                                                        |