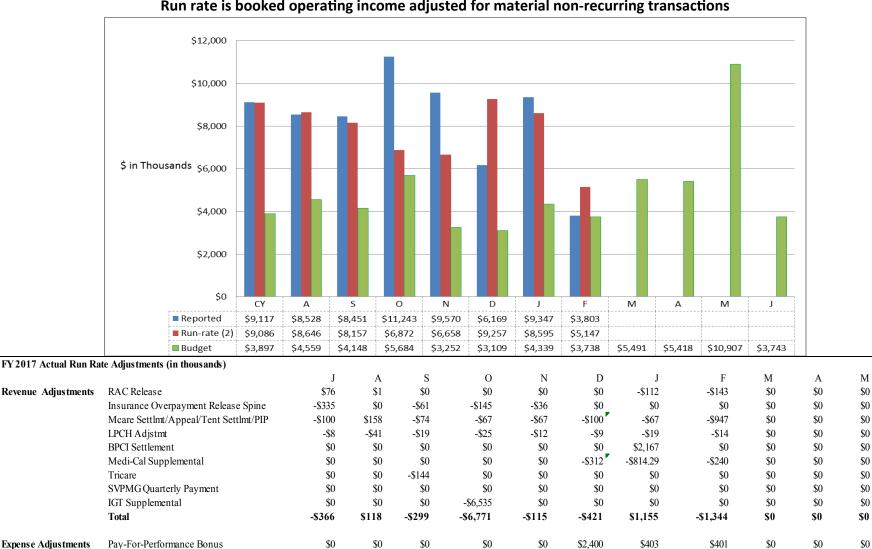

## **Budget Variances**

|                   | Buugerv                                                                       |         | nth to Date (M | TD)     | Ye      | ear to Date (YTI | D)      |
|-------------------|-------------------------------------------------------------------------------|---------|----------------|---------|---------|------------------|---------|
|                   |                                                                               | Detail  | Net Income     | % Net   | Detail  | Net Income       | % Net   |
| \$ in Thousands   |                                                                               |         | Impact         | Revenue |         | Impact           | Revenue |
|                   | Net Revenue (FY2017 Budget/FY2017 Actual)                                     | 65,253  | 65,460         |         | 534,832 | 553,757          |         |
| Budgeted Hospit   | al Operations FY2017                                                          |         | 3,738          | 5.7%    |         | 32,726           | 6.1%    |
| Net Revenue       |                                                                               |         | 207            | 0.3%    |         | 18,926           | 3.4%    |
|                   | <ul> <li>Rev cycle improvements</li> </ul>                                    | (1,123) |                |         | 12,608  |                  |         |
|                   | <ul> <li>Medi-Cal Supplemental</li> </ul>                                     | 240     |                |         | 1,366   |                  |         |
|                   | * Mcare Settlement                                                            | 947     |                |         | 1,264   |                  |         |
|                   | * Prime Medi-Cal                                                              | 0       |                |         | 3,510   |                  |         |
|                   | * RAC Release                                                                 | 143     |                |         | 178     |                  |         |
| abor and Benef    | t Expense Change                                                              |         | (892)          | -1.4%   |         | 8,902            | 1.69    |
|                   | * Improve Productivity & flexing down staffing during                         | (892)   |                |         | 14,341  |                  |         |
|                   | holidays * Pay-for-Performance Bonus Accrual                                  | 0       |                |         | (2,447) |                  |         |
|                   | *                                                                             | 0       |                |         | 404     |                  |         |
|                   | Repricing of PTO Bank                                                         | 0       |                |         | (432)   |                  |         |
|                   | Old employee WC settlement                                                    | -       |                |         |         |                  |         |
|                   | * Ratification Bonus to PRN                                                   | 0       |                |         | (2,600) |                  |         |
|                   | * Severance Pay                                                               | 0       |                |         | (365)   |                  |         |
| Professional Fee  | One time UH expense reduction     S & Purchased Services                      | 0       | 275            | 0.4%    | 0       | 417              | 0.1     |
| FIORESSIONAL FEE  | * Physician Fees                                                              | 200     | 275            | 0.4%    | 1,057   | 417              | 0.1     |
|                   | <ul> <li>Consulting Fee including LG Surgery Intrim Director,</li> </ul>      | (69)    |                |         | (1,484) |                  |         |
|                   | LG Rehab purchase sercice expense.                                            | (03)    |                |         | (1,404) |                  |         |
|                   | <ul> <li>Purchased Services mainly due to backfill for vacant</li> </ul>      | 14      |                |         | (2,181) |                  |         |
|                   | IT positions                                                                  | 14      |                |         | (2,101) |                  |         |
|                   | * Repairs and Maintenance Fees                                                | 130     |                |         | 3,024   |                  |         |
| Supplies          | Repairs and Maintenance rees                                                  | 130     | (221)          | -0.3%   | 3,024   | 2,940            | 0.59    |
| Jupplies          | * Drug Exp (due to higher Infusion Center volume; but                         | (9)     | (221)          | -0.378  | (1,476) | 2,940            | 0.5     |
|                   | offset by higher gross revenue)                                               | (3)     |                |         | (1,470) |                  |         |
|                   | * Medical Supplies                                                            | (250)   |                |         | 2,895   |                  |         |
|                   | <ul> <li>* Misc Net Supplies (Food/Volumes)</li> </ul>                        | 38      |                |         | 1,521   |                  |         |
| Other Expenses    | wise wet supplies (1000/volumes)                                              | 30      | 13             | 0.0%    | 1,521   | (332)            | -0.1    |
|                   | * Leases & Rental Fees (Rental Lease Costs)                                   | 42      | 15             | 0.070   | (265)   | (332)            | 0.1     |
|                   | <ul> <li>* Utilities &amp; Telephone (continue on routine PG&amp;E</li> </ul> | 128     |                |         | 443     |                  |         |
|                   | accrual but no payment yet)                                                   | 120     |                |         | 110     |                  |         |
|                   | * Other G&A                                                                   | (158)   |                |         | (402)   |                  |         |
|                   | * MD Income Guarantee forgiveness                                             | (138)   |                |         | (402)   |                  |         |
| Depreciation & I  | 0                                                                             | U       | 683            | 1.0%    | (105)   | 2,651            | 0.5     |
| epreciation de    | * Depreciation (Ongoing depreciation on the Old 2nd                           | 679     | 005            | 1.078   | 2,488   | 2,031            | 0.5     |
|                   | & 3rd Fl & GL improvement projects)                                           | 575     |                |         | 2,100   |                  |         |
|                   | * Interest Expense                                                            | 4       |                |         | 163     |                  |         |
| Actual Hospital C | perations FY2017                                                              | 4       | 3,803          | 5.8%    | 105     | 66,229           | 12.09   |
| ictual nospital C |                                                                               |         | 5,605          | 5.8%    |         | 00,229           | 12.0    |

# El Camino Hospital (\$000s) 8 month ending 2/28/2017

| PERIOD 8  | PERIOD 8  | PERIOD 8    | Variance    |        |                             | YTD         | YTD         | YTD         | Variance    |        |
|-----------|-----------|-------------|-------------|--------|-----------------------------|-------------|-------------|-------------|-------------|--------|
| FY 2016   | FY 2017   | Budget 2017 | Fav (Unfav) | Var%   | \$000s                      | FY 2016     | FY 2017     | Budget 2017 | Fav (Unfav) | Var%   |
|           |           |             |             |        | <b>OPERATING REVENUE</b>    |             |             |             |             |        |
| 226,918   | 238,237   | 234,268     | 3,969       | 1.7%   | Gross Revenue               | 1,805,926   | 1,957,450   | 1,921,399   | 36,051      | 1.9%   |
| (169,118) | (174,572) | (171,101)   | (3,471)     | 1.0%   | Deductions                  | (1,306,320) | (1,420,923) | (1,403,266) | (17,658)    | 1.3%   |
| 57,800    | 63,665    | 63,167      | 498         | 0.8%   | Net Patient Revenue         | 499,606     | 536,527     | 518,133     | 18,393      | 3.5%   |
| 2,073     | 1,795     | 2,086       | (291)       | -14.0% | Other Operating Revenue     | 16,073      | 17,231      | 16,698      | 533         | 3.2%   |
| 59,873    | 65,460    | 65,253      | 207         | 0.3%   | Total Operating Revenue     | 515,679     | 553,757     | 534,832     | 18,926      | 3.5%   |
|           |           |             |             |        | OPERATING EXPENSE           |             |             |             |             |        |
| 35,733    | 37,928    | 37,036      | (892)       | -2.4%  | Salaries & Wages            | 287,822     | 296,101     | 305,003     | 8,902       | 2.9%   |
| 9,063     | 9,777     | 9,556       | (221)       | -2.3%  | Supplies                    | 75,754      | 75,133      | 78,073      | 2,940       | 3.8%   |
| 8,225     | 7,485     | 7,760       | 275         | 3.5%   | Fees & Purchased Services   | 65,415      | 62,144      | 62,561      | 417         | 0.7%   |
| 2,805     | 2,079     | 2,092       | 13          | 0.6%   | Other Operating Expense     | 26,393      | 18,497      | 18,165      | (332)       | -1.8%  |
| 602       | 444       | 448         | 4           | 0.9%   | Interest                    | 3,746       | 3,423       | 3,586       | 163         | 4.5%   |
| 4,239     | 3,944     | 4,623       | 679         | 14.7%  | Depreciation                | 31,661      | 32,230      | 34,718      | 2,488       | 7.2%   |
| 60,668    | 61,657    | 61,515      | (142)       | -0.2%  | Total Operating Expense     | 490,791     | 487,529     | 502,106     | 14,577      | 2.9%   |
| (795)     | 3,803     | 3,738       | 65          | 1.7%   | Net Operating Income/(Loss) | 24,888      | 66,229      | 32,726      | 33,503      | 102.4% |
| (4,086)   | 4,675     | 729         | 3,946       | 541.4% | Non Operating Income        | (37,083)    | 29,173      | 5,831       | 23,341      | 400.3% |
| (4,881    | 8,479     | 4,467       | 4,011       | 89.8%  | Net Income(Loss)            | (12,196)    | 95,401      | 38,557      | 56,844      | 147.4% |
| 6.8%      | 12.5%     | 13.5%       | -1.0%       |        | EBITDA                      | 11.7%       | 18.4%       | 13.3%       | 5.1%        |        |
| -1.3%     |           |             |             |        | <b>Operating Margin</b>     | 4.8%        | 12.0%       | 6.1%        | 5.8%        |        |
| -8.2%     |           |             |             |        | Net Margin                  | -2.4%       | 17.2%       | 7.2%        | 10.0%       |        |