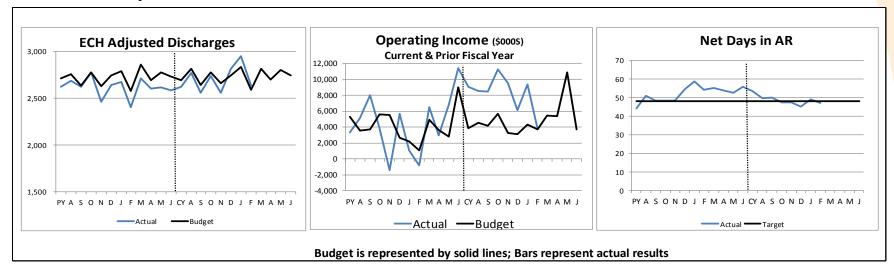

Summary of Financial Operations

Fiscal Year 2017 – Period 8 7/1/2016 to 2/28/2017

|                                         |                  |                  | Dashbo           | oard - ECH co    | mbined as of F | ebruary 28, 20 | D17 <sup>(2)</sup> |            |               |               |               |                                                                |
|-----------------------------------------|------------------|------------------|------------------|------------------|----------------|----------------|--------------------|------------|---------------|---------------|---------------|----------------------------------------------------------------|
| _                                       |                  |                  | Annual           |                  |                |                | Month              |            |               | YTD           |               | Inpatient Volume:                                              |
|                                         | 2014             | 2015             | 2016             | 2017             | 2017           | PY             | CY                 | Bud/Target | PY            | CY B          | ud/Target     | <ul> <li>February inpatient discharges exceed</li> </ul>       |
|                                         |                  |                  |                  | Proj.            | Bud/Target     |                |                    |            |               |               |               | budget and PY; YTD discharge budget                            |
| Volume                                  |                  |                  |                  |                  |                |                |                    |            |               |               |               | gap is 1.9%                                                    |
|                                         |                  |                  |                  | 442              |                | 442            | 442                |            | 442           | 442           |               | <ul> <li>YTD General Medicine is higher than</li> </ul>        |
| Licenced Beds                           | 443              | 443              | 443              | 443              | 443            | 443            | 443                |            | 443           | 443           | 443           |                                                                |
| ADC                                     | 238              | 246              | 242              | 236<br>22,980    | 245<br>22,992  | 268<br>1,692   | 245                |            | 241<br>14,699 | 236<br>15,320 | 244<br>15,346 | budget by 2.6%, as well as Cardiovascu                         |
| Adjusted Discharges<br>Total Discharges | 22,206<br>19,427 | 22,342<br>19,637 | 22,499<br>19,367 | 22,980<br>19,422 | 19,781         | 1,692          | 1,915<br>1,565     | · · ·      | 14,699        | 15,320        | 15,346        | by 2.3% and Spine Surgery 7.9%.                                |
| Inpatient Cases                         | 19,427           | 19,037           | 19,507           | 19,422           | 19,761         | 1,545          | 1,505              | 1,567      | 12,787        | 12,940        | 15,199        | Deliveries are down by 3.1% and rehab                          |
| MS Discharges                           | 12,883           | 13,114           | 13,344           | 13,359           | 13,499         | 1,058          | 1,106              | 1,083      | 8,706         | 8,906         | 9,003         | cases are also down by 16.7% due to                            |
| Deliveries                              | 5,140            | 5,067            | 4,717            | 4,664            | 4,810          | 376            | 356                | · · · ·    | 3,128         | 3,109         | 3,208         | total cost of care effort to reduce the lov                    |
| BHS                                     | 857              | 901              | 806              | 924              | 901            | 67             | 68                 |            | 623           | 616           | 607           | acuity cases.                                                  |
| Rehab                                   | 547              | 555              | 500              | 476              | 570            | 42             | 35                 |            | 330           | 317           | 380           | ,                                                              |
| Outpatient                              | 547              | 555              | 500              | 470              | 570            | 72             | 55                 | 40         | 550           | 517           | 500           | Outpatient Volume:                                             |
| ED                                      | 46,056           | 49,130           | 49,927           | 47,702           | 51,258         | 4,234          | 3,917              | 4,110      | 32,446        | 31,801        | 34,186        | <ul> <li>Overall YTD outpatient volume is 5.3%</li> </ul>      |
| Procedural Cases                        | 40,000           | 45,150           | 45,527           | 47,702           | 51,250         | 4,234          | 5,517              | 4,110      | 52,440        | 51,001        | 54,100        |                                                                |
| OP Surg                                 | 6.444            | 6,479            | 6,053            | 6,552            | 6,427          | 436            | 546                | 515        | 4,082         | 4,368         | 4,287         | below budget but higher than PY.                               |
| Endo                                    | 2,492            | 2.520            | 2,322            | 2,150            | 2,479          | 167            | 184                |            | 1,534         | 1,433         | 1,653         | <ul> <li>Total ED visits including admission are</li> </ul>    |
| Interventional                          | 1,706            | 1,878            | 1,970            | 1,988            | 2,323          | 138            | 142                |            | 1,348         | 1,325         | 1,549         | flat with prior year even though OP ED                         |
| All Other                               | 69,458           | 68,052           | 79,656           | 80,867           | 84,566         | 6,706          | 6,657              |            | 52,820        | 53,912        | 56,400        | cases are down.                                                |
|                                         |                  |                  | 75,050           | 00,007           | 04,500         | 0,700          | 0,037              | 0,702      | 52,620        | 55,512        | 50,400        | <ul> <li>The OP Surgery is 1.9% higher than</li> </ul>         |
| Financial Perforn                       | nance (Ş         | 5000s)           |                  |                  |                |                |                    |            |               |               |               | budget and 7% higher than last year.                           |
| Net Revenues                            | 721,123          | 746,645          | 772,020          | 804,790          | 789,585        | 57,800         | 63,665             | 63,167     | 499,606       | 536,527       | 518,133       | <ul> <li>OP Oncology remains strong with 8.6%</li> </ul>       |
| Operating Expenses                      | 669,680          | 689,631          | 743,044          | 731,293          | 764,828        | 60,668         | 61,657             | 61,515     | 490,791       | 487,529       | 502,106       | higher than budget.                                            |
| Operating Income \$                     | 70,305           | 78,120           | 52,613           | 99,343           | 49,817         | -795           | 3,803              |            | 24,888        | 66,229        | 32,726        | nigher than budget.                                            |
| Operating Margin                        | 9.5%             | 10.2%            | 6.6%             | 12.0%            | 6.1%           | -1.3%          | 5.8%               | 5.7%       | 4.8%          | 12.0%         | 6.1%          | <b>o</b> " <b>i</b>                                            |
| EBITDA \$                               | 125,254          | 128,002          | 108,554          | 152,823          | 109,890        | 4,046          | 8,192              |            | 60,294        | 101,882       | 71,030        | Operating Income:                                              |
| EBITDA %                                | 16.9%            | 16.7%            | 13.6%            | 18.4%            | 13.5%          | 6.8%           | 12.5%              | 13.5%      | 11.7%         | 18.4%         | 13.3%         | <ul> <li>Operating Income was ahead of budge</li> </ul>        |
| IP Margin <sup>1</sup>                  | -3.2%            | -3.9%            | -8.7%            | -6.9%            | -6.1%          | -15.9%         | -15.4%             | -6.1%      | -11.6%        | -6.9%         | -6.1%         | by \$65k for the month and \$33.5M YT                          |
| OP Margin <sup>1</sup>                  | 25.2%            | 26.7%            | 26.7%            | 32.8%            | 26.4%          | 17.7%          | 29.0%              | 26.4%      | 25.0%         | 32.8%         | 26.4%         | <ul> <li>February results are at budget despite</li> </ul>     |
|                                         | 23.270           | 20.776           | 20.7%            | 32.870           | 20.4%          | 17.770         | 29.0%              | 20.4%      | 25.0%         | 52.870        | 20.4%         | lower volume due to higher mix of                              |
| Payor Mix                               |                  |                  |                  |                  |                |                |                    |            |               |               |               | surgical volume.                                               |
| Medicare                                | 44.6%            | 46.2%            | 46.6%            | 47.6%            | 46.4%          | 49.2%          | 51.2%              | 46.4%      | 45.4%         | 47.6%         | 46.4%         |                                                                |
| Medi-Cal                                | 6.0%             | 6.6%             | 7.4%             | 7.3%             | 6.5%           | 7.2%           | 7.5%               |            | 7.7%          | 7.3%          | 6.5%          | <ul> <li>Payor Mix slightly improved from Janu</li> </ul>      |
| Commercial IP                           | 25.4%            | 24.2%            | 23.2%            | 22.5%            | 24.0%          | 22.2%          | 20.6%              | 24.0%      | 24.1%         | 22.5%         | 24.0%         |                                                                |
| Commercial OP                           | 18.6%            | 18.7%            | 18.7%            | 20.1%            | 19.0%          | 19.1%          | 18.2%              |            | 19.9%         | 20.1%         | 19.1%         | from 38.8% to 40.4%, but still under                           |
| Total Commercial                        | 44.0%            | 42.9%            | 41.9%            | 42.6%            | 43.0%          | 41.3%          | 38.8%              | 43.0%      | 44.0%         | 42.6%         | 43.1%         | budget due to higher Medicare genera                           |
| Other                                   | 5.4%             | 4.3%             | 4.1%             | 2.5%             | 4.1%           | 2.3%           | 2.5%               |            | 2.9%          | 2.5%          | 4.1%          | medicine cases during flu season.                              |
|                                         |                  |                  |                  |                  |                |                |                    |            |               |               |               |                                                                |
| Cost                                    |                  |                  |                  |                  |                |                |                    |            |               |               |               | <ul> <li>Feb Unusual Items we include \$947k</li> </ul>        |
| Employees                               | 2,435.6          | 2,452.4          | 2,542.8          | 2,484.0          | 2,556.4        | 2,559.7        | 2,515.0            | 2,623.5    | 2,609.8       | 2,484.0       | 2,556.4       | Mcare settlement for FY16 and \$143K                           |
| Hrs/APD                                 | 29.31            | 30.45            | 30.35            | 30.23            | 30.82          | 30.62          | 29.17              |            | 30.79         | 30.23         | 30.82         | RAC Release                                                    |
|                                         |                  |                  |                  |                  |                |                |                    |            |               |               |               | TV-O TCICd3C                                                   |
| Balance Sheet                           |                  |                  |                  |                  |                |                |                    |            |               |               |               | Not down in AD wave in addition and a                          |
| Net Days in AR                          | 50.9             | 43.6             | 53.7             | 49.0             | 48.0           | 53.7           | 49.0               | 48.0       | 53.7          | 49.0          | 48.0          | <ul> <li>Net days in AR remained the same for</li> </ul>       |
| Days Cash                               | 382              | 401              | 361              | 408              | 266            | 361            | 408                |            | 361           | 408           | 266           | February at 49 days.                                           |
| Debt to Capitalization                  | 12.6%            | 13.6%            | 13.8%            | 12.8%            | 17.3%          | 13.8%          | 12.8%              |            | 13.8%         | 12.8%         | 17.3%         |                                                                |
| MADS                                    | 9.5              | 8.9              | 6.1              | 15.5             | 9.3            | 6.1            | 15.5               |            | 6.1           | 15.5          | 9.3           | <ul> <li>Total cash on hand is still at an all time</li> </ul> |
|                                         |                  |                  |                  |                  |                |                | 0.0                |            |               |               |               | high of 408 days in Feb.                                       |
| Affiliates - Net In                     | ې) ncome         | SUUUS)           |                  |                  |                |                |                    |            |               |               |               |                                                                |
| Hosp                                    | 118,906          | 94,787           | 43,043           | 143,102          | 67,032         | (4,881)        | 8,479              | 4,467      | (12,196)      | 95,401        | 38,557        | <ul> <li>February results for MV and LG include</li> </ul>     |
| Concern                                 | 1,862            | 1,202            | 1,823            | 1,504            | 2,604          | 215            | 274                | 257        | 1,588         | 1,003         | 1,697         | \$3 million correction to move net reve                        |
| ECSC                                    | (5)              | (41)             | (282)            | (90)             | 0              | (4)            | (6)                | 0          | 13            | (60)          | 0             | *                                                              |
|                                         |                  |                  |                  |                  | (450)          |                |                    | (47)       |               |               | (24.4)        | to LG. No impact on combined net                               |
| Foundation                              | 3,264            | 710              | 982              | 3,068            | (450)          | 14             | 371                | (47)       | (320)         | 2,046         | (314)         | revenue                                                        |

(1) Due to timing of month end costing, In Patient and Out Patient Operating Margin % for FYTD 2017 are one month in arrears

(2) Green - Equal to or better than budget

Yellow - Unfav vs budget by up to 5%

Red - Greater than 5% unfav variance from budget