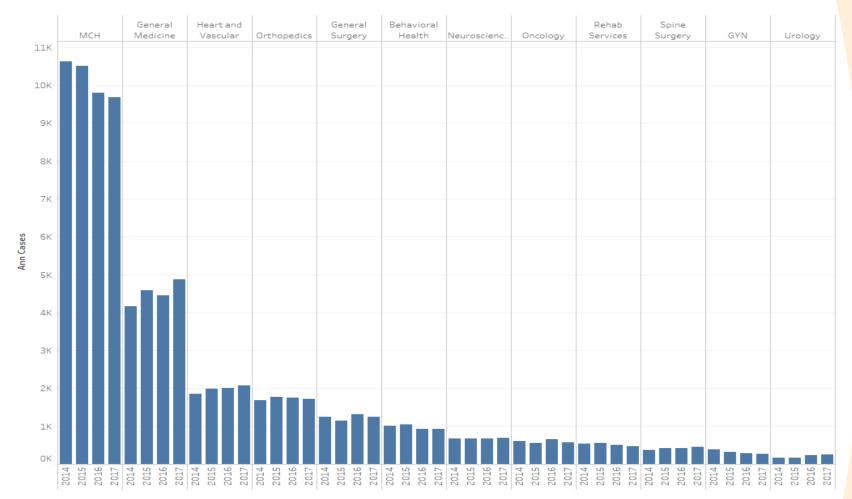

Summary of Financial Operations

Fiscal Year 2017 – Period 8 7/1/2016 to 2/28/2017

|                                         |                  |                  | Dashbo           | oard - ECH co    | mbined as of F | ebruary 28, 20 | D17 <sup>(2)</sup> |            |               |               |               |                                                                |
|-----------------------------------------|------------------|------------------|------------------|------------------|----------------|----------------|--------------------|------------|---------------|---------------|---------------|----------------------------------------------------------------|
| _                                       |                  |                  | Annual           |                  |                |                | Month              |            |               | YTD           |               | Inpatient Volume:                                              |
|                                         | 2014             | 2015             | 2016             | 2017             | 2017           | PY             | CY                 | Bud/Target | PY            | CY B          | ud/Target     | <ul> <li>February inpatient discharges exceed</li> </ul>       |
|                                         |                  |                  |                  | Proj.            | Bud/Target     |                |                    |            |               |               |               | budget and PY; YTD discharge budget                            |
| Volume                                  |                  |                  |                  |                  |                |                |                    |            |               |               |               | gap is 1.9%                                                    |
|                                         |                  |                  |                  | 442              |                | 442            | 442                |            | 442           | 442           |               | <ul> <li>YTD General Medicine is higher than</li> </ul>        |
| Licenced Beds                           | 443              | 443              | 443              | 443              | 443            | 443            | 443                |            | 443           | 443           | 443           |                                                                |
| ADC                                     | 238              | 246              | 242              | 236<br>22,980    | 245<br>22,992  | 268<br>1,692   | 245                |            | 241<br>14,699 | 236<br>15,320 | 244<br>15,346 | budget by 2.6%, as well as Cardiovascu                         |
| Adjusted Discharges<br>Total Discharges | 22,206<br>19,427 | 22,342<br>19,637 | 22,499<br>19,367 | 22,980<br>19,422 | 19,781         | 1,692          | 1,915<br>1,565     | · · ·      | 14,699        | 15,320        | 15,346        | by 2.3% and Spine Surgery 7.9%.                                |
| Inpatient Cases                         | 19,427           | 19,037           | 19,507           | 19,422           | 19,761         | 1,545          | 1,505              | 1,567      | 12,787        | 12,940        | 15,199        | Deliveries are down by 3.1% and rehab                          |
| MS Discharges                           | 12,883           | 13,114           | 13,344           | 13,359           | 13,499         | 1,058          | 1,106              | 1,083      | 8,706         | 8,906         | 9,003         | cases are also down by 16.7% due to                            |
| Deliveries                              | 5,140            | 5,067            | 4,717            | 4,664            | 4,810          | 376            | 356                | · · · ·    | 3,128         | 3,109         | 3,208         | total cost of care effort to reduce the lov                    |
| BHS                                     | 857              | 901              | 806              | 924              | 901            | 67             | 68                 |            | 623           | 616           | 607           | acuity cases.                                                  |
| Rehab                                   | 547              | 555              | 500              | 476              | 570            | 42             | 35                 |            | 330           | 317           | 380           | ,                                                              |
| Outpatient                              | 547              | 555              | 500              | 470              | 570            | 72             | 55                 | 40         | 550           | 517           | 500           | Outpatient Volume:                                             |
| ED                                      | 46,056           | 49,130           | 49,927           | 47,702           | 51,258         | 4,234          | 3,917              | 4,110      | 32,446        | 31,801        | 34,186        | <ul> <li>Overall YTD outpatient volume is 5.3%</li> </ul>      |
| Procedural Cases                        | 40,000           | 45,150           | 45,527           | 47,702           | 51,250         | 4,234          | 5,517              | 4,110      | 52,440        | 51,001        | 54,100        |                                                                |
| OP Surg                                 | 6.444            | 6,479            | 6,053            | 6,552            | 6,427          | 436            | 546                | 515        | 4,082         | 4,368         | 4,287         | below budget but higher than PY.                               |
| Endo                                    | 2,492            | 2.520            | 2,322            | 2,150            | 2,479          | 167            | 184                |            | 1,534         | 1,433         | 1,653         | <ul> <li>Total ED visits including admission are</li> </ul>    |
| Interventional                          | 1,706            | 1,878            | 1,970            | 1,988            | 2,323          | 138            | 142                |            | 1,348         | 1,325         | 1,549         | flat with prior year even though OP ED                         |
| All Other                               | 69,458           | 68,052           | 79,656           | 80,867           | 84,566         | 6,706          | 6,657              |            | 52,820        | 53,912        | 56,400        | cases are down.                                                |
|                                         |                  |                  | 75,050           | 00,007           | 04,500         | 0,700          | 0,037              | 0,702      | 52,620        | 55,512        | 50,400        | <ul> <li>The OP Surgery is 1.9% higher than</li> </ul>         |
| Financial Perforn                       | nance (Ş         | 5000s)           |                  |                  |                |                |                    |            |               |               |               | budget and 7% higher than last year.                           |
| Net Revenues                            | 721,123          | 746,645          | 772,020          | 804,790          | 789,585        | 57,800         | 63,665             | 63,167     | 499,606       | 536,527       | 518,133       | <ul> <li>OP Oncology remains strong with 8.6%</li> </ul>       |
| Operating Expenses                      | 669,680          | 689,631          | 743,044          | 731,293          | 764,828        | 60,668         | 61,657             | 61,515     | 490,791       | 487,529       | 502,106       | higher than budget.                                            |
| Operating Income \$                     | 70,305           | 78,120           | 52,613           | 99,343           | 49,817         | -795           | 3,803              |            | 24,888        | 66,229        | 32,726        | nigher than budget.                                            |
| Operating Margin                        | 9.5%             | 10.2%            | 6.6%             | 12.0%            | 6.1%           | -1.3%          | 5.8%               | 5.7%       | 4.8%          | 12.0%         | 6.1%          | <b>o</b> " <b>i</b>                                            |
| EBITDA \$                               | 125,254          | 128,002          | 108,554          | 152,823          | 109,890        | 4,046          | 8,192              |            | 60,294        | 101,882       | 71,030        | Operating Income:                                              |
| EBITDA %                                | 16.9%            | 16.7%            | 13.6%            | 18.4%            | 13.5%          | 6.8%           | 12.5%              | 13.5%      | 11.7%         | 18.4%         | 13.3%         | <ul> <li>Operating Income was ahead of budge</li> </ul>        |
| IP Margin <sup>1</sup>                  | -3.2%            | -3.9%            | -8.7%            | -6.9%            | -6.1%          | -15.9%         | -15.4%             | -6.1%      | -11.6%        | -6.9%         | -6.1%         | by \$65k for the month and \$33.5M YT                          |
| OP Margin <sup>1</sup>                  | 25.2%            | 26.7%            | 26.7%            | 32.8%            | 26.4%          | 17.7%          | 29.0%              | 26.4%      | 25.0%         | 32.8%         | 26.4%         | <ul> <li>February results are at budget despite</li> </ul>     |
|                                         | 23.270           | 20.776           | 20.7%            | 32.870           | 20.4%          | 17.770         | 29.0%              | 20.4%      | 25.0%         | 52.870        | 20.4%         | lower volume due to higher mix of                              |
| Payor Mix                               |                  |                  |                  |                  |                |                |                    |            |               |               |               | surgical volume.                                               |
| Medicare                                | 44.6%            | 46.2%            | 46.6%            | 47.6%            | 46.4%          | 49.2%          | 51.2%              | 46.4%      | 45.4%         | 47.6%         | 46.4%         |                                                                |
| Medi-Cal                                | 6.0%             | 6.6%             | 7.4%             | 7.3%             | 6.5%           | 7.2%           | 7.5%               |            | 7.7%          | 7.3%          | 6.5%          | <ul> <li>Payor Mix slightly improved from Janu</li> </ul>      |
| Commercial IP                           | 25.4%            | 24.2%            | 23.2%            | 22.5%            | 24.0%          | 22.2%          | 20.6%              | 24.0%      | 24.1%         | 22.5%         | 24.0%         |                                                                |
| Commercial OP                           | 18.6%            | 18.7%            | 18.7%            | 20.1%            | 19.0%          | 19.1%          | 18.2%              |            | 19.9%         | 20.1%         | 19.1%         | from 38.8% to 40.4%, but still under                           |
| Total Commercial                        | 44.0%            | 42.9%            | 41.9%            | 42.6%            | 43.0%          | 41.3%          | 38.8%              | 43.0%      | 44.0%         | 42.6%         | 43.1%         | budget due to higher Medicare genera                           |
| Other                                   | 5.4%             | 4.3%             | 4.1%             | 2.5%             | 4.1%           | 2.3%           | 2.5%               |            | 2.9%          | 2.5%          | 4.1%          | medicine cases during flu season.                              |
|                                         |                  |                  |                  |                  |                |                |                    |            |               |               |               |                                                                |
| Cost                                    |                  |                  |                  |                  |                |                |                    |            |               |               |               | <ul> <li>Feb Unusual Items we include \$947k</li> </ul>        |
| Employees                               | 2,435.6          | 2,452.4          | 2,542.8          | 2,484.0          | 2,556.4        | 2,559.7        | 2,515.0            | 2,623.5    | 2,609.8       | 2,484.0       | 2,556.4       | Mcare settlement for FY16 and \$143K                           |
| Hrs/APD                                 | 29.31            | 30.45            | 30.35            | 30.23            | 30.82          | 30.62          | 29.17              |            | 30.79         | 30.23         | 30.82         | RAC Release                                                    |
|                                         |                  |                  |                  |                  |                |                |                    |            |               |               |               | TV-O TCICd3C                                                   |
| Balance Sheet                           |                  |                  |                  |                  |                |                |                    |            |               |               |               | Not down in AD wave in addition and a                          |
| Net Days in AR                          | 50.9             | 43.6             | 53.7             | 49.0             | 48.0           | 53.7           | 49.0               | 48.0       | 53.7          | 49.0          | 48.0          | <ul> <li>Net days in AR remained the same for</li> </ul>       |
| Days Cash                               | 382              | 401              | 361              | 408              | 266            | 361            | 408                |            | 361           | 408           | 266           | February at 49 days.                                           |
| Debt to Capitalization                  | 12.6%            | 13.6%            | 13.8%            | 12.8%            | 17.3%          | 13.8%          | 12.8%              |            | 13.8%         | 12.8%         | 17.3%         |                                                                |
| MADS                                    | 9.5              | 8.9              | 6.1              | 15.5             | 9.3            | 6.1            | 15.5               |            | 6.1           | 15.5          | 9.3           | <ul> <li>Total cash on hand is still at an all time</li> </ul> |
|                                         |                  |                  |                  |                  |                |                | 0.0                |            |               |               |               | high of 408 days in Feb.                                       |
| Affiliates - Net In                     | ې) ncome         | SUUUS)           |                  |                  |                |                |                    |            |               |               |               |                                                                |
| Hosp                                    | 118,906          | 94,787           | 43,043           | 143,102          | 67,032         | (4,881)        | 8,479              | 4,467      | (12,196)      | 95,401        | 38,557        | <ul> <li>February results for MV and LG include</li> </ul>     |
| Concern                                 | 1,862            | 1,202            | 1,823            | 1,504            | 2,604          | 215            | 274                | 257        | 1,588         | 1,003         | 1,697         | \$3 million correction to move net reve                        |
| ECSC                                    | (5)              | (41)             | (282)            | (90)             | 0              | (4)            | (6)                | 0          | 13            | (60)          | 0             | *                                                              |
|                                         |                  |                  |                  |                  | (450)          |                |                    | (47)       |               |               | (24.4)        | to LG. No impact on combined net                               |
| Foundation                              | 3,264            | 710              | 982              | 3,068            | (450)          | 14             | 371                | (47)       | (320)         | 2,046         | (314)         | revenue                                                        |