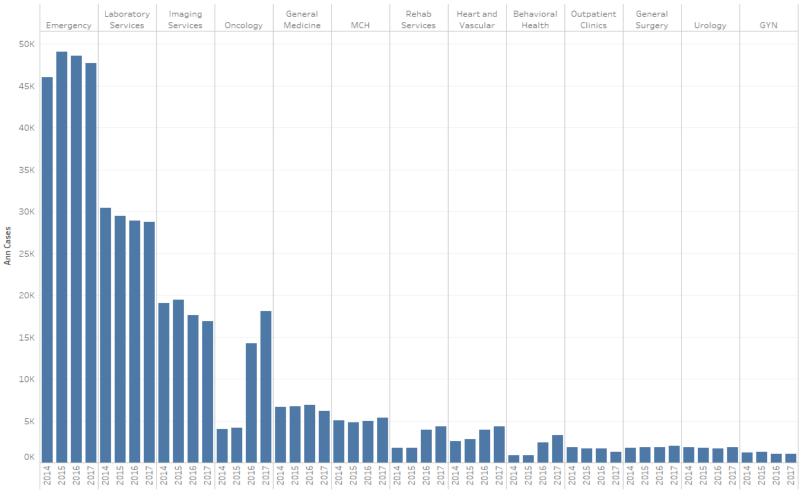

Summary of Financial Operations

Fiscal Year 2017 – Period 8 7/1/2016 to 2/28/2017

|                                         |                  |                  | Dashbo           | oard - ECH co    | mbined as of F | ebruary 28, 20 | D17 <sup>(2)</sup> |            |               |               |               |                                                                |
|-----------------------------------------|------------------|------------------|------------------|------------------|----------------|----------------|--------------------|------------|---------------|---------------|---------------|----------------------------------------------------------------|
| _                                       |                  |                  | Annual           |                  |                |                | Month              |            |               | YTD           |               | Inpatient Volume:                                              |
|                                         | 2014             | 2015             | 2016             | 2017             | 2017           | PY             | CY                 | Bud/Target | PY            | CY B          | ud/Target     | <ul> <li>February inpatient discharges exceed</li> </ul>       |
|                                         |                  |                  |                  | Proj.            | Bud/Target     |                |                    |            |               |               |               | budget and PY; YTD discharge budget                            |
| Volume                                  |                  |                  |                  |                  |                |                |                    |            |               |               |               | gap is 1.9%                                                    |
|                                         |                  |                  |                  | 442              |                | 442            | 442                |            | 442           | 442           |               | <ul> <li>YTD General Medicine is higher than</li> </ul>        |
| Licenced Beds                           | 443              | 443              | 443              | 443              | 443            | 443            | 443                |            | 443           | 443           | 443           |                                                                |
| ADC                                     | 238              | 246              | 242              | 236<br>22,980    | 245<br>22,992  | 268<br>1,692   | 245                |            | 241<br>14,699 | 236<br>15,320 | 244<br>15,346 | budget by 2.6%, as well as Cardiovascu                         |
| Adjusted Discharges<br>Total Discharges | 22,206<br>19,427 | 22,342<br>19,637 | 22,499<br>19,367 | 22,980<br>19,422 | 19,781         | 1,692          | 1,915<br>1,565     | · · ·      | 14,699        | 15,320        | 15,346        | by 2.3% and Spine Surgery 7.9%.                                |
| Inpatient Cases                         | 19,427           | 19,037           | 19,507           | 19,422           | 19,761         | 1,545          | 1,505              | 1,567      | 12,787        | 12,940        | 15,199        | Deliveries are down by 3.1% and rehab                          |
| MS Discharges                           | 12,883           | 13,114           | 13,344           | 13,359           | 13,499         | 1,058          | 1,106              | 1,083      | 8,706         | 8,906         | 9,003         | cases are also down by 16.7% due to                            |
| Deliveries                              | 5,140            | 5,067            | 4,717            | 4,664            | 4,810          | 376            | 356                | · · · ·    | 3,128         | 3,109         | 3,208         | total cost of care effort to reduce the lov                    |
| BHS                                     | 857              | 901              | 806              | 924              | 901            | 67             | 68                 |            | 623           | 616           | 607           | acuity cases.                                                  |
| Rehab                                   | 547              | 555              | 500              | 476              | 570            | 42             | 35                 |            | 330           | 317           | 380           | ,                                                              |
| Outpatient                              | 547              | 555              | 500              | 470              | 570            | 72             | 55                 | 40         | 550           | 517           | 500           | Outpatient Volume:                                             |
| ED                                      | 46,056           | 49,130           | 49,927           | 47,702           | 51,258         | 4,234          | 3,917              | 4,110      | 32,446        | 31,801        | 34,186        | <ul> <li>Overall YTD outpatient volume is 5.3%</li> </ul>      |
| Procedural Cases                        | 40,000           | 45,150           | 45,527           | 47,702           | 51,250         | 4,234          | 5,517              | 4,110      | 52,440        | 51,001        | 54,100        |                                                                |
| OP Surg                                 | 6.444            | 6,479            | 6,053            | 6,552            | 6,427          | 436            | 546                | 515        | 4,082         | 4,368         | 4,287         | below budget but higher than PY.                               |
| Endo                                    | 2,492            | 2.520            | 2,322            | 2,150            | 2,479          | 167            | 184                |            | 1,534         | 1,433         | 1,653         | <ul> <li>Total ED visits including admission are</li> </ul>    |
| Interventional                          | 1,706            | 1,878            | 1,970            | 1,988            | 2,323          | 138            | 142                |            | 1,348         | 1,325         | 1,549         | flat with prior year even though OP ED                         |
| All Other                               | 69,458           | 68,052           | 79,656           | 80,867           | 84,566         | 6,706          | 6,657              |            | 52,820        | 53,912        | 56,400        | cases are down.                                                |
|                                         |                  |                  | 75,050           | 00,007           | 04,500         | 0,700          | 0,037              | 0,702      | 52,620        | 55,512        | 50,400        | <ul> <li>The OP Surgery is 1.9% higher than</li> </ul>         |
| Financial Perforn                       | nance (Ş         | 5000s)           |                  |                  |                |                |                    |            |               |               |               | budget and 7% higher than last year.                           |
| Net Revenues                            | 721,123          | 746,645          | 772,020          | 804,790          | 789,585        | 57,800         | 63,665             | 63,167     | 499,606       | 536,527       | 518,133       | <ul> <li>OP Oncology remains strong with 8.6%</li> </ul>       |
| Operating Expenses                      | 669,680          | 689,631          | 743,044          | 731,293          | 764,828        | 60,668         | 61,657             | 61,515     | 490,791       | 487,529       | 502,106       | higher than budget.                                            |
| Operating Income \$                     | 70,305           | 78,120           | 52,613           | 99,343           | 49,817         | -795           | 3,803              |            | 24,888        | 66,229        | 32,726        | nigher than budget.                                            |
| Operating Margin                        | 9.5%             | 10.2%            | 6.6%             | 12.0%            | 6.1%           | -1.3%          | 5.8%               | 5.7%       | 4.8%          | 12.0%         | 6.1%          | <b>o</b> " <b>i</b>                                            |
| EBITDA \$                               | 125,254          | 128,002          | 108,554          | 152,823          | 109,890        | 4,046          | 8,192              |            | 60,294        | 101,882       | 71,030        | Operating Income:                                              |
| EBITDA %                                | 16.9%            | 16.7%            | 13.6%            | 18.4%            | 13.5%          | 6.8%           | 12.5%              | 13.5%      | 11.7%         | 18.4%         | 13.3%         | <ul> <li>Operating Income was ahead of budge</li> </ul>        |
| IP Margin <sup>1</sup>                  | -3.2%            | -3.9%            | -8.7%            | -6.9%            | -6.1%          | -15.9%         | -15.4%             | -6.1%      | -11.6%        | -6.9%         | -6.1%         | by \$65k for the month and \$33.5M YT                          |
| OP Margin <sup>1</sup>                  | 25.2%            | 26.7%            | 26.7%            | 32.8%            | 26.4%          | 17.7%          | 29.0%              | 26.4%      | 25.0%         | 32.8%         | 26.4%         | <ul> <li>February results are at budget despite</li> </ul>     |
|                                         | 23.270           | 20.776           | 20.7%            | 32.870           | 20.4%          | 17.770         | 29.0%              | 20.4%      | 25.0%         | 52.870        | 20.4%         | lower volume due to higher mix of                              |
| Payor Mix                               |                  |                  |                  |                  |                |                |                    |            |               |               |               | surgical volume.                                               |
| Medicare                                | 44.6%            | 46.2%            | 46.6%            | 47.6%            | 46.4%          | 49.2%          | 51.2%              | 46.4%      | 45.4%         | 47.6%         | 46.4%         |                                                                |
| Medi-Cal                                | 6.0%             | 6.6%             | 7.4%             | 7.3%             | 6.5%           | 7.2%           | 7.5%               |            | 7.7%          | 7.3%          | 6.5%          | <ul> <li>Payor Mix slightly improved from Janu</li> </ul>      |
| Commercial IP                           | 25.4%            | 24.2%            | 23.2%            | 22.5%            | 24.0%          | 22.2%          | 20.6%              | 24.0%      | 24.1%         | 22.5%         | 24.0%         |                                                                |
| Commercial OP                           | 18.6%            | 18.7%            | 18.7%            | 20.1%            | 19.0%          | 19.1%          | 18.2%              |            | 19.9%         | 20.1%         | 19.1%         | from 38.8% to 40.4%, but still under                           |
| Total Commercial                        | 44.0%            | 42.9%            | 41.9%            | 42.6%            | 43.0%          | 41.3%          | 38.8%              | 43.0%      | 44.0%         | 42.6%         | 43.1%         | budget due to higher Medicare genera                           |
| Other                                   | 5.4%             | 4.3%             | 4.1%             | 2.5%             | 4.1%           | 2.3%           | 2.5%               |            | 2.9%          | 2.5%          | 4.1%          | medicine cases during flu season.                              |
|                                         |                  |                  |                  |                  |                |                |                    |            |               |               |               |                                                                |
| Cost                                    |                  |                  |                  |                  |                |                |                    |            |               |               |               | <ul> <li>Feb Unusual Items we include \$947k</li> </ul>        |
| Employees                               | 2,435.6          | 2,452.4          | 2,542.8          | 2,484.0          | 2,556.4        | 2,559.7        | 2,515.0            | 2,623.5    | 2,609.8       | 2,484.0       | 2,556.4       | Mcare settlement for FY16 and \$143K                           |
| Hrs/APD                                 | 29.31            | 30.45            | 30.35            | 30.23            | 30.82          | 30.62          | 29.17              |            | 30.79         | 30.23         | 30.82         | RAC Release                                                    |
|                                         |                  |                  |                  |                  |                |                |                    |            |               |               |               | TV-O TCICd3C                                                   |
| Balance Sheet                           |                  |                  |                  |                  |                |                |                    |            |               |               |               | Not down in AD wave in addition and a                          |
| Net Days in AR                          | 50.9             | 43.6             | 53.7             | 49.0             | 48.0           | 53.7           | 49.0               | 48.0       | 53.7          | 49.0          | 48.0          | <ul> <li>Net days in AR remained the same for</li> </ul>       |
| Days Cash                               | 382              | 401              | 361              | 408              | 266            | 361            | 408                |            | 361           | 408           | 266           | February at 49 days.                                           |
| Debt to Capitalization                  | 12.6%            | 13.6%            | 13.8%            | 12.8%            | 17.3%          | 13.8%          | 12.8%              |            | 13.8%         | 12.8%         | 17.3%         |                                                                |
| MADS                                    | 9.5              | 8.9              | 6.1              | 15.5             | 9.3            | 6.1            | 15.5               |            | 6.1           | 15.5          | 9.3           | <ul> <li>Total cash on hand is still at an all time</li> </ul> |
|                                         |                  |                  |                  |                  |                |                | 0.0                |            |               |               |               | high of 408 days in Feb.                                       |
| Affiliates - Net In                     | ې) ncome         | SUUUS)           |                  |                  |                |                |                    |            |               |               |               |                                                                |
| Hosp                                    | 118,906          | 94,787           | 43,043           | 143,102          | 67,032         | (4,881)        | 8,479              | 4,467      | (12,196)      | 95,401        | 38,557        | <ul> <li>February results for MV and LG include</li> </ul>     |
| Concern                                 | 1,862            | 1,202            | 1,823            | 1,504            | 2,604          | 215            | 274                | 257        | 1,588         | 1,003         | 1,697         | \$3 million correction to move net reve                        |
| ECSC                                    | (5)              | (41)             | (282)            | (90)             | 0              | (4)            | (6)                | 0          | 13            | (60)          | 0             | *                                                              |
|                                         |                  |                  |                  |                  | (450)          |                |                    | (47)       |               |               | (24.4)        | to LG. No impact on combined net                               |
| Foundation                              | 3,264            | 710              | 982              | 3,068            | (450)          | 14             | 371                | (47)       | (320)         | 2,046         | (314)         | revenue                                                        |