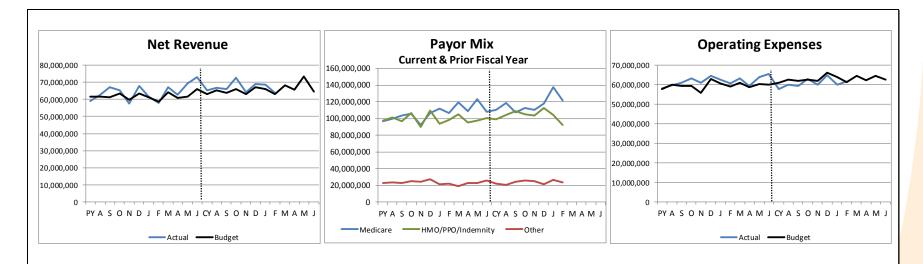

Summary of Financial Operations

Fiscal Year 2017 – Period 8 7/1/2016 to 2/28/2017

|                                         |                  |                  | Dashbo           | oard - ECH co    | mbined as of F | ebruary 28, 20 | D17 <sup>(2)</sup> |            |               |               |               |                                                                |
|-----------------------------------------|------------------|------------------|------------------|------------------|----------------|----------------|--------------------|------------|---------------|---------------|---------------|----------------------------------------------------------------|
| _                                       |                  |                  | Annual           |                  |                |                | Month              |            |               | YTD           |               | Inpatient Volume:                                              |
|                                         | 2014             | 2015             | 2016             | 2017             | 2017           | PY             | CY                 | Bud/Target | PY            | CY B          | ud/Target     | <ul> <li>February inpatient discharges exceed</li> </ul>       |
|                                         |                  |                  |                  | Proj.            | Bud/Target     |                |                    |            |               |               |               | budget and PY; YTD discharge budget                            |
| Volume                                  |                  |                  |                  |                  |                |                |                    |            |               |               |               | gap is 1.9%                                                    |
|                                         |                  |                  |                  | 442              |                | 442            | 442                |            | 442           | 442           |               | <ul> <li>YTD General Medicine is higher than</li> </ul>        |
| Licenced Beds                           | 443              | 443              | 443              | 443              | 443            | 443            | 443                |            | 443           | 443           | 443           |                                                                |
| ADC                                     | 238              | 246              | 242              | 236<br>22,980    | 245<br>22,992  | 268<br>1,692   | 245                |            | 241<br>14,699 | 236<br>15,320 | 244<br>15,346 | budget by 2.6%, as well as Cardiovascu                         |
| Adjusted Discharges<br>Total Discharges | 22,206<br>19,427 | 22,342<br>19,637 | 22,499<br>19,367 | 22,980<br>19,422 | 19,781         | 1,692          | 1,915<br>1,565     | · · ·      | 14,699        | 15,320        | 15,346        | by 2.3% and Spine Surgery 7.9%.                                |
| Inpatient Cases                         | 19,427           | 19,037           | 19,507           | 19,422           | 19,761         | 1,545          | 1,505              | 1,567      | 12,787        | 12,940        | 15,199        | Deliveries are down by 3.1% and rehab                          |
| MS Discharges                           | 12,883           | 13,114           | 13,344           | 13,359           | 13,499         | 1,058          | 1,106              | 1,083      | 8,706         | 8,906         | 9,003         | cases are also down by 16.7% due to                            |
| Deliveries                              | 5,140            | 5,067            | 4,717            | 4,664            | 4,810          | 376            | 356                | · · · ·    | 3,128         | 3,109         | 3,208         | total cost of care effort to reduce the lov                    |
| BHS                                     | 857              | 901              | 806              | 924              | 901            | 67             | 68                 |            | 623           | 616           | 607           | acuity cases.                                                  |
| Rehab                                   | 547              | 555              | 500              | 476              | 570            | 42             | 35                 |            | 330           | 317           | 380           | ,                                                              |
| Outpatient                              | 547              | 555              | 500              | 470              | 570            | 72             | 55                 | 40         | 550           | 517           | 500           | Outpatient Volume:                                             |
| ED                                      | 46,056           | 49,130           | 49,927           | 47,702           | 51,258         | 4,234          | 3,917              | 4,110      | 32,446        | 31,801        | 34,186        | <ul> <li>Overall YTD outpatient volume is 5.3%</li> </ul>      |
| Procedural Cases                        | 40,000           | 45,150           | 45,527           | 47,702           | 51,250         | 4,234          | 5,517              | 4,110      | 52,440        | 51,001        | 54,100        |                                                                |
| OP Surg                                 | 6.444            | 6,479            | 6,053            | 6,552            | 6,427          | 436            | 546                | 515        | 4,082         | 4,368         | 4,287         | below budget but higher than PY.                               |
| Endo                                    | 2,492            | 2.520            | 2,322            | 2,150            | 2,479          | 167            | 184                |            | 1,534         | 1,433         | 1,653         | <ul> <li>Total ED visits including admission are</li> </ul>    |
| Interventional                          | 1,706            | 1,878            | 1,970            | 1,988            | 2,323          | 138            | 142                |            | 1,348         | 1,325         | 1,549         | flat with prior year even though OP ED                         |
| All Other                               | 69,458           | 68,052           | 79,656           | 80,867           | 84,566         | 6,706          | 6,657              |            | 52,820        | 53,912        | 56,400        | cases are down.                                                |
|                                         |                  |                  | 75,050           | 00,007           | 04,500         | 0,700          | 0,037              | 0,702      | 52,620        | 55,512        | 50,400        | <ul> <li>The OP Surgery is 1.9% higher than</li> </ul>         |
| Financial Perforn                       | nance (Ş         | 5000s)           |                  |                  |                |                |                    |            |               |               |               | budget and 7% higher than last year.                           |
| Net Revenues                            | 721,123          | 746,645          | 772,020          | 804,790          | 789,585        | 57,800         | 63,665             | 63,167     | 499,606       | 536,527       | 518,133       | <ul> <li>OP Oncology remains strong with 8.6%</li> </ul>       |
| Operating Expenses                      | 669,680          | 689,631          | 743,044          | 731,293          | 764,828        | 60,668         | 61,657             | 61,515     | 490,791       | 487,529       | 502,106       | higher than budget.                                            |
| Operating Income \$                     | 70,305           | 78,120           | 52,613           | 99,343           | 49,817         | -795           | 3,803              |            | 24,888        | 66,229        | 32,726        | nigher than budget.                                            |
| Operating Margin                        | 9.5%             | 10.2%            | 6.6%             | 12.0%            | 6.1%           | -1.3%          | 5.8%               | 5.7%       | 4.8%          | 12.0%         | 6.1%          | <b>o</b> " <b>i</b>                                            |
| EBITDA \$                               | 125,254          | 128,002          | 108,554          | 152,823          | 109,890        | 4,046          | 8,192              |            | 60,294        | 101,882       | 71,030        | Operating Income:                                              |
| EBITDA %                                | 16.9%            | 16.7%            | 13.6%            | 18.4%            | 13.5%          | 6.8%           | 12.5%              | 13.5%      | 11.7%         | 18.4%         | 13.3%         | <ul> <li>Operating Income was ahead of budge</li> </ul>        |
| IP Margin <sup>1</sup>                  | -3.2%            | -3.9%            | -8.7%            | -6.9%            | -6.1%          | -15.9%         | -15.4%             | -6.1%      | -11.6%        | -6.9%         | -6.1%         | by \$65k for the month and \$33.5M YT                          |
| OP Margin <sup>1</sup>                  | 25.2%            | 26.7%            | 26.7%            | 32.8%            | 26.4%          | 17.7%          | 29.0%              | 26.4%      | 25.0%         | 32.8%         | 26.4%         | <ul> <li>February results are at budget despite</li> </ul>     |
|                                         | 23.270           | 20.776           | 20.7%            | 32.870           | 20.4%          | 17.770         | 29.0%              | 20.4%      | 25.0%         | 52.870        | 20.4%         | lower volume due to higher mix of                              |
| Payor Mix                               |                  |                  |                  |                  |                |                |                    |            |               |               |               | surgical volume.                                               |
| Medicare                                | 44.6%            | 46.2%            | 46.6%            | 47.6%            | 46.4%          | 49.2%          | 51.2%              | 46.4%      | 45.4%         | 47.6%         | 46.4%         |                                                                |
| Medi-Cal                                | 6.0%             | 6.6%             | 7.4%             | 7.3%             | 6.5%           | 7.2%           | 7.5%               |            | 7.7%          | 7.3%          | 6.5%          | <ul> <li>Payor Mix slightly improved from Janu</li> </ul>      |
| Commercial IP                           | 25.4%            | 24.2%            | 23.2%            | 22.5%            | 24.0%          | 22.2%          | 20.6%              | 24.0%      | 24.1%         | 22.5%         | 24.0%         |                                                                |
| Commercial OP                           | 18.6%            | 18.7%            | 18.7%            | 20.1%            | 19.0%          | 19.1%          | 18.2%              |            | 19.9%         | 20.1%         | 19.1%         | from 38.8% to 40.4%, but still under                           |
| Total Commercial                        | 44.0%            | 42.9%            | 41.9%            | 42.6%            | 43.0%          | 41.3%          | 38.8%              | 43.0%      | 44.0%         | 42.6%         | 43.1%         | budget due to higher Medicare genera                           |
| Other                                   | 5.4%             | 4.3%             | 4.1%             | 2.5%             | 4.1%           | 2.3%           | 2.5%               |            | 2.9%          | 2.5%          | 4.1%          | medicine cases during flu season.                              |
|                                         |                  |                  |                  |                  |                |                |                    |            |               |               |               |                                                                |
| Cost                                    |                  |                  |                  |                  |                |                |                    |            |               |               |               | <ul> <li>Feb Unusual Items we include \$947k</li> </ul>        |
| Employees                               | 2,435.6          | 2,452.4          | 2,542.8          | 2,484.0          | 2,556.4        | 2,559.7        | 2,515.0            | 2,623.5    | 2,609.8       | 2,484.0       | 2,556.4       | Mcare settlement for FY16 and \$143K                           |
| Hrs/APD                                 | 29.31            | 30.45            | 30.35            | 30.23            | 30.82          | 30.62          | 29.17              |            | 30.79         | 30.23         | 30.82         | RAC Release                                                    |
|                                         |                  |                  |                  |                  |                |                |                    |            |               |               |               | TV-O TCICd3C                                                   |
| Balance Sheet                           |                  |                  |                  |                  |                |                |                    |            |               |               |               | Not down in AD wave in addition and a                          |
| Net Days in AR                          | 50.9             | 43.6             | 53.7             | 49.0             | 48.0           | 53.7           | 49.0               | 48.0       | 53.7          | 49.0          | 48.0          | <ul> <li>Net days in AR remained the same for</li> </ul>       |
| Days Cash                               | 382              | 401              | 361              | 408              | 266            | 361            | 408                |            | 361           | 408           | 266           | February at 49 days.                                           |
| Debt to Capitalization                  | 12.6%            | 13.6%            | 13.8%            | 12.8%            | 17.3%          | 13.8%          | 12.8%              |            | 13.8%         | 12.8%         | 17.3%         |                                                                |
| MADS                                    | 9.5              | 8.9              | 6.1              | 15.5             | 9.3            | 6.1            | 15.5               |            | 6.1           | 15.5          | 9.3           | <ul> <li>Total cash on hand is still at an all time</li> </ul> |
|                                         |                  |                  |                  |                  |                |                | 0.0                |            |               |               |               | high of 408 days in Feb.                                       |
| Affiliates - Net In                     | ې) ncome         | SUUUS)           |                  |                  |                |                |                    |            |               |               |               |                                                                |
| Hosp                                    | 118,906          | 94,787           | 43,043           | 143,102          | 67,032         | (4,881)        | 8,479              | 4,467      | (12,196)      | 95,401        | 38,557        | <ul> <li>February results for MV and LG include</li> </ul>     |
| Concern                                 | 1,862            | 1,202            | 1,823            | 1,504            | 2,604          | 215            | 274                | 257        | 1,588         | 1,003         | 1,697         | \$3 million correction to move net reve                        |
| ECSC                                    | (5)              | (41)             | (282)            | (90)             | 0              | (4)            | (6)                | 0          | 13            | (60)          | 0             | *                                                              |
|                                         |                  |                  |                  |                  | (450)          |                |                    | (47)       |               |               | (24.4)        | to LG. No impact on combined net                               |
| Foundation                              | 3,264            | 710              | 982              | 3,068            | (450)          | 14             | 371                | (47)       | (320)         | 2,046         | (314)         | revenue                                                        |

(1) Due to timing of month end costing, In Patient and Out Patient Operating Margin % for FYTD 2017 are one month in arrears

(2) Green - Equal to or better than budget

Yellow - Unfav vs budget by up to 5%

Red - Greater than 5% unfav variance from budget