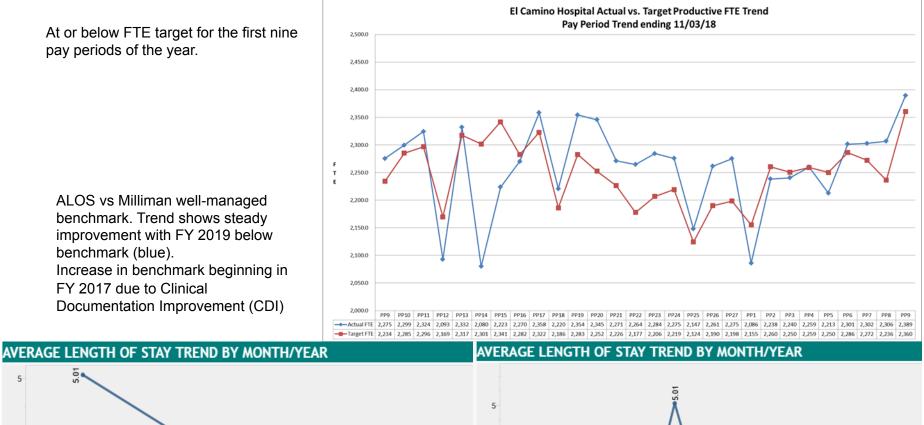

#### Cost:

- Prod FTEs were unfavorable to target by 2.5% in October and on target YTD.