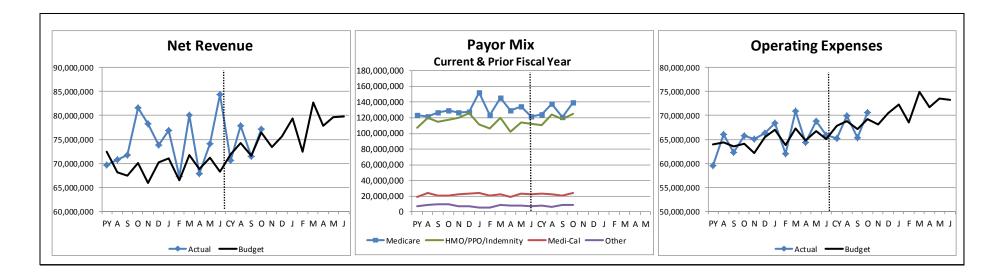

#### **Financial Performance:**

- Net Patient Revenue was favorable to budget by 0.9% (\$2.8M) YTD and above prior year by 1.1% (\$3.3M). The consistent increase in OP volumes contributed to the overall positive revenue.
- YTD Operating Expense is favorable to budget by .07% (\$2.0M) and above prior year by 6.9% (\$17.4M).
   YTD favorability in Salaries & Wages was primarily due to flexing of labor reduction to volumes vacancies in support departments.
- Operating income was favorable to budget by 9.7% (\$3.0M) YTD and 31% (\$15.3M) below prior year.
- Investment income variance due to market decline

### Dashboard - ECH combined as of October 31, 2018

| ]                           |          | Month    | 1          |           | YTD     |         |            |           |  |
|-----------------------------|----------|----------|------------|-----------|---------|---------|------------|-----------|--|
|                             | PY       | CY I     | Bud/Target | Variance  | РҮ      | CY      | Bud/Target | Variance  |  |
|                             |          |          |            | CY vs Bud |         |         |            | CY vs Bud |  |
| Volume                      |          |          |            |           |         |         |            |           |  |
| Licenced Beds               | 443      | 443      | 443        | -         | 443     | 443     | 443        | -         |  |
| ADC                         | 244      | 230      | 237        | (8)       | 236     | 225     | 231        | (6)       |  |
| Utilization MV              | 66%      | 64%      | 65%        | -1%       | 65%     | 62%     | 64%        | -2%       |  |
| Utilization LG              | 31%      | 26%      | 29%        | -3%       | 28%     | 27%     | 26%        | 1%        |  |
| Utilization Combined        | 55%      | 52%      | 54%        | -2%       | 53%     | 51%     | 52%        | -1%       |  |
| Total Discharges (Excl NNB) | 1,726    | 1,648    | 1,689      | (41)      | 6,695   | 6,326   | 6,549      | (223)     |  |
| Financial Perf.             |          |          |            |           |         |         |            |           |  |
| Total Operating Revenue     | 83,988   | 79,236   | 79,322     | (86)      | 302,720 | 304,813 | 303,818    | 996       |  |
| Operating Income \$         | 18,216   | 8,662    | 10,074     | (1,413)   | 49,106  | 33,793  | 30,808     | 2,985     |  |
| Operating Margin            | 21.7%    | 10.9%    | 12.7%      | -1.8%     | 16.2%   | 11.1%   | 10.1%      | 0.9%      |  |
| EBITDA %                    | 27.1%    | 17.9%    | 18.8%      | -0.9%     | 22.0%   | 17.2%   | 16.4%      | 0.8%      |  |
| Payor Mix                   |          |          |            |           |         |         |            |           |  |
| Medicare                    | 46.7%    | 47.1%    | 46.7%      | 0.4%      | 46.1%   | 46.3%   | 46.5%      | -0.2%     |  |
| Medi-Cal                    | 8.9%     | 7.9%     | 7.6%       | 0.3%      | 8.0%    | 8.1%    | 7.8%       | 0.3%      |  |
| Total Commercial            | 42.1%    | 42.6%    | 42.8%      | -0.2%     | 43.2%   | 43.1%   | 43.0%      | 0.1%      |  |
| Other                       | 2.2%     | 2.4%     | 2.8%       | -0.4%     | 2.6%    | 2.6%    | 2.8%       | -0.2%     |  |
| Cost                        |          |          |            |           |         |         |            |           |  |
| Total FTE                   | 2,580.4  | 2,639.5  | 2,642.6    | (3)       | 2,563.4 | 2,602.3 | 2,620.9    | (19)      |  |
| Productive Hrs/APD          | 30.2     | 31.0     | 32.0       | (1)       | 30.7    | 31.2    | 32.5       | (1)       |  |
| Balance Sheet               |          |          |            |           |         |         |            |           |  |
| Net Days in AR              | 50.7     | 46.6     | 48.0       | (1)       | 50.7    | 46.6    | 48.0       | (1.4)     |  |
| Days Cash                   | 505      | 496      | 449        | 47        | 505     | 496     | 449        | 47        |  |
| Affiliates - Net I          | ncome (S | \$000s)  |            |           |         |         |            |           |  |
| Ноѕр                        | 25,595   | (25,597) | 10,531     | (36,128)  | 73,211  | 15,854  | 32,634     | (16,780)  |  |
| Concern                     | 178      | 98       | 176        | (79)      | 902     | 873     | 280        | 593       |  |
| ECSC                        | (9)      | (2)      | 0          | (2)       | (16)    | (14)    | 0          | (14       |  |
| Foundation                  | 214      | (851)    | 227        | (1,077)   | 724     | 106     | 582        | (476      |  |
| SVMD                        | (54)     | (11)     | (36)       | 24        | 176     | 1,352   | (250)      | 1,602     |  |

# El Camino Hospital (\$000s) Period ending 10/31/2018

| Period 4  | Period 4  | Period 4    | Variance    |           |                             | YTD       | YTD       | YTD            | Variance    |           |
|-----------|-----------|-------------|-------------|-----------|-----------------------------|-----------|-----------|----------------|-------------|-----------|
| FY 2018   | FY 2019   | Budget 2019 | Fav (Unfav) | Var%      | \$000s                      | FY 2018   | FY 2019   | Budget 2019    | Fav (Unfav) | Var%      |
|           |           |             |             |           | OPERATING REVENUE           |           |           |                |             |           |
| 295,615   | 296,754   | 292,515     | 4,239       | 1.4%      | Gross Revenue               | 1,092,564 | 1,121,165 | 1,133,099      | (11,933)    | (1.1%)    |
| (214,025) | (219,552) | (216,063)   | (3,488)     | (1.6%)    | Deductions                  | (798,819) | (824,108) | (838,831)      | 14,724      | 1.8%      |
| 81,589    | 77,203    | 76,452      | 751         | 1.0%      | Net Patient Revenue         | 293,745   | 297,058   | 294,268        | 2,790       | 0.9%      |
| 2,398     | 2,034     | 2,870       | (837)       | (29.1%)   | Other Operating Revenue     | 8,974     | 7,756     | 9, <b>5</b> 50 | (1,794)     | (18.8%)   |
| 83,988    | 79,236    | 79,322      | (86)        | (0.1%)    | Total Operating Revenue     | 302,720   | 304,813   | 303,818        | 996         | 0.3%      |
|           |           |             |             |           | OPERATING EXPENSE           |           |           |                |             |           |
| 39,768    | 41,422    | 41,552      | 129         | 0.3%      | Salaries & Wages            | 155,895   | 162,936   | 164,682        | 1,745       | 1.1%      |
| 10,295    | 11,171    | 11,635      | 464         | 4.0%      | Supplies                    | 39,327    | 43,730    | 43,892         | 162         | 0.4%      |
| 8,819     | 9,645     | 8,968       | (677)       | (7.5%)    | Fees & Purchased Services   | 32,135    | 35,952    | 35,615         | (337)       | (0.9%)    |
| 2,327     | 2,824     | 2,243       | (581)       | (25.9%)   | Other Operating Expense     | 8,840     | 9,712     | 9,895          | 183         | 1.8%      |
| 453       | 1,237     | 323         | (914)       | (282.6%)  | Interest                    | 1,502     | 1,690     | 1,294          | (396)       | (30.6%)   |
| 4,108     | 4,275     | 4,527       | 251         | 5.6%      | Depreciation                | 15,914    | 17,000    | 17,632         | 632         | 3.6%      |
| 65,771    | 70,575    | 69,247      | (1,327)     | (1.9%)    | Total Operating Expense     | 253,614   | 271,020   | 273,009        | 1,989       | 0.7%      |
| 18,216    | 8,662     | 10,074      | (1,413)     | (14.0%)   | Net Operating Income/(Loss) | 49,106    | 33,793    | 30,808         | 2,985       | 9.7%      |
| 7,379     | (34,259)  | 456         | (34,716)    | (7606.0%) | Non Operating Income        | 24,105    | (17,939)  | 1,826          | (19,765)    | (1082.6%) |
| 25,595    | (25,597)  | 10,531      | (36,128)    | (343.1%)  | Net Income(Loss)            | 73,211    | 15,854    | 32,634         | (16,780)    | (51.4%)   |
| 27.1%     | 17.9%     | 18.8%       | (0.9%)      |           | EBITDA                      | 22.0%     | 17.2%     | 16.4%          | 0.8%        |           |
| 21.7%     | 10.9%     | 12.7%       | (1.8%)      |           | Operating Margin            | 16.2%     | 11.1%     | 10.1%          | 0.9%        |           |
| 30.5%     | -32.3%    | 13.3%       | (45.6%)     |           | Net Margin                  | 24.2%     | 5.2%      | 10.7%          | (5.5%)      |           |