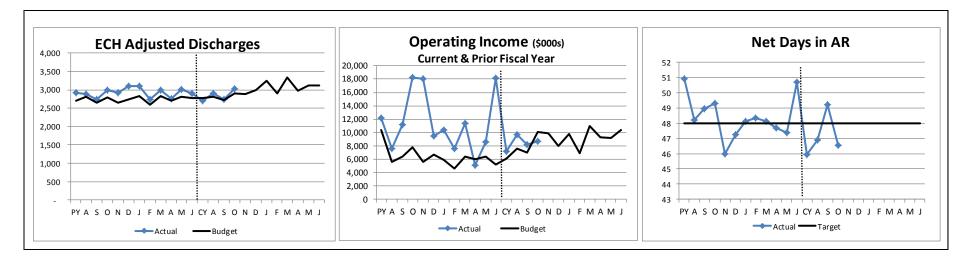

#### Volume:

- YTD adjusted discharges are favorable to budget (152 cases or 1.4% favorable) driven by high outpatient volume. YTD IP volume remained below budget by 3.2% (205 cases) and below prior year by 5.6% (352 cases) due to late flu season and low deliveries.
- OP cases YTD favorable to budget (221 cases or 0.5%) and below prior year by 0.5% (261 cases). Higher volume primarily in HVI, Surgery, Imaging and Rehab Services.

#### **Financial Performance:**

- Net Patient Revenue was favorable to budget by 0.9% (\$2.8M) YTD and above prior year by 1.1% (\$3.3M). The consistent increase in OP volumes contributed to the overall positive revenue.
- YTD Operating Expense is favorable to budget by .07% (\$2.0M) and above prior year by 6.9% (\$17.4M).
   YTD favorability in Salaries & Wages was primarily due to flexing of labor reduction to volumes vacancies in support departments.
- Operating income was favorable to budget by 9.7% (\$3.0M) YTD and 31% (\$15.3M) below prior year.
- Investment income variance due to market decline

#### Cost:

- Prod FTEs were unfavorable to target by 2.5% in October and on target YTD.

#### **Balance Sheet:**

- Net days in AR was 46.6 which was 1.4 days favorable to budget.

### Dashboard - ECH combined as of October 31, 2018

| ]                           |          | Month    | 1          |           | YTD     |         |            |           |  |
|-----------------------------|----------|----------|------------|-----------|---------|---------|------------|-----------|--|
|                             | PY       | CY I     | Bud/Target | Variance  | РҮ      | CY      | Bud/Target | Variance  |  |
|                             |          |          |            | CY vs Bud |         |         |            | CY vs Bud |  |
| Volume                      |          |          |            |           |         |         |            |           |  |
| Licenced Beds               | 443      | 443      | 443        | -         | 443     | 443     | 443        | -         |  |
| ADC                         | 244      | 230      | 237        | (8)       | 236     | 225     | 231        | (6)       |  |
| Utilization MV              | 66%      | 64%      | 65%        | -1%       | 65%     | 62%     | 64%        | -2%       |  |
| Utilization LG              | 31%      | 26%      | 29%        | -3%       | 28%     | 27%     | 26%        | 1%        |  |
| Utilization Combined        | 55%      | 52%      | 54%        | -2%       | 53%     | 51%     | 52%        | -1%       |  |
| Total Discharges (Excl NNB) | 1,726    | 1,648    | 1,689      | (41)      | 6,695   | 6,326   | 6,549      | (223)     |  |
| Financial Perf.             |          |          |            |           |         |         |            |           |  |
| Total Operating Revenue     | 83,988   | 79,236   | 79,322     | (86)      | 302,720 | 304,813 | 303,818    | 996       |  |
| Operating Income \$         | 18,216   | 8,662    | 10,074     | (1,413)   | 49,106  | 33,793  | 30,808     | 2,985     |  |
| Operating Margin            | 21.7%    | 10.9%    | 12.7%      | -1.8%     | 16.2%   | 11.1%   | 10.1%      | 0.9%      |  |
| EBITDA %                    | 27.1%    | 17.9%    | 18.8%      | -0.9%     | 22.0%   | 17.2%   | 16.4%      | 0.8%      |  |
| Payor Mix                   |          |          |            |           |         |         |            |           |  |
| Medicare                    | 46.7%    | 47.1%    | 46.7%      | 0.4%      | 46.1%   | 46.3%   | 46.5%      | -0.2%     |  |
| Medi-Cal                    | 8.9%     | 7.9%     | 7.6%       | 0.3%      | 8.0%    | 8.1%    | 7.8%       | 0.3%      |  |
| Total Commercial            | 42.1%    | 42.6%    | 42.8%      | -0.2%     | 43.2%   | 43.1%   | 43.0%      | 0.1%      |  |
| Other                       | 2.2%     | 2.4%     | 2.8%       | -0.4%     | 2.6%    | 2.6%    | 2.8%       | -0.2%     |  |
| Cost                        |          |          |            |           |         |         |            |           |  |
| Total FTE                   | 2,580.4  | 2,639.5  | 2,642.6    | (3)       | 2,563.4 | 2,602.3 | 2,620.9    | (19)      |  |
| Productive Hrs/APD          | 30.2     | 31.0     | 32.0       | (1)       | 30.7    | 31.2    | 32.5       | (1)       |  |
| Balance Sheet               |          |          |            |           |         |         |            |           |  |
| Net Days in AR              | 50.7     | 46.6     | 48.0       | (1)       | 50.7    | 46.6    | 48.0       | (1.4)     |  |
| Days Cash                   | 505      | 496      | 449        | 47        | 505     | 496     | 449        | 47        |  |
| Affiliates - Net I          | ncome (S | \$000s)  |            |           |         |         |            |           |  |
| Ноѕр                        | 25,595   | (25,597) | 10,531     | (36,128)  | 73,211  | 15,854  | 32,634     | (16,780)  |  |
| Concern                     | 178      | 98       | 176        | (79)      | 902     | 873     | 280        | 593       |  |
| ECSC                        | (9)      | (2)      | 0          | (2)       | (16)    | (14)    | 0          | (14       |  |
| Foundation                  | 214      | (851)    | 227        | (1,077)   | 724     | 106     | 582        | (476      |  |
| SVMD                        | (54)     | (11)     | (36)       | 24        | 176     | 1,352   | (250)      | 1,602     |  |